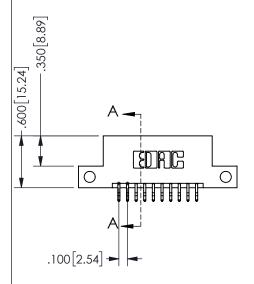

## SECTION A-A

.160 4.06

345/395 SERIES CARD EDGE CONNECTOR PART NUMBER: 345-020-556-212

**EDAC INC** TORONTO, ONTARIO CANADA

THESE DRAWINGS AND SPECIFICATIONS ARE THE PROPERTY OF EDAC INC.,AND SHALL NOT BE REPRODUCED, OR COPIED OR USED AS THE BASIS FOR THE MANUFACTURE OR SALE OF APPARATUS WITHOUT WRITTEN PERMISSION.

| ACAD REFERENCE NO.  | 345-ENG-MASTER   |
|---------------------|------------------|
| DRAWN: R.STA.MONICA | DATE:MAY.16/2017 |
| CHECKED:            | DATE:            |
| SCALE: NTS          | SHEET 1 OF 2     |
| DRAWING NUMBER      | ISSUE            |
| 345-ENG-MASTER      | 1                |
|                     |                  |