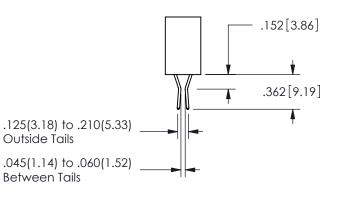

## <u>Contact Dimensions:</u> 556-Extender Board Bend (Code 520 Contacts) See Sheet 2 for Contact Code 555, 556, 558, 559, 560 **Dimensions**

.330[8.38] POINT OF CARD SLOT CONTACT

## SECTION A-A

.160 4.06

345/395 SERIES CARD EDGE CONNECTOR PART NUMBER: 345-020-556-212

**EDAC INC** TORONTO, ONTARIO CANADA

THESE DRAWINGS AND SPECIFICATIONS ARE THE PROPERTY OF EDAC INC.,AND SHALL NOT BE REPRODUCED, OR COPIED OR USED AS THE BASIS FOR THE MANUFACTURE OR SALE OF APPARATUS WITHOUT WRITTEN PERMISSION.