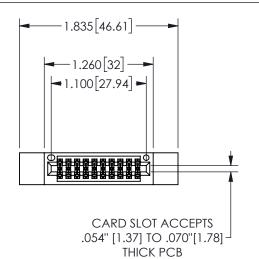

## SECTION A-A

.160 4.06

345/395 SERIES CARD EDGE CONNECTOR PART NUMBER: 345-020-556-212

**EDAC INC** TORONTO, ONTARIO CANADA

THESE DRAWINGS AND SPECIFICATIONS ARE THE PROPERTY OF EDAC INC.,AND SHALL NOT BE REPRODUCED, OR COPIED OR USED AS THE BASIS FOR THE MANUFACTURE OR SALE OF APPARATUS WITHOUT WRITTEN PERMISSION.

| ACAD REFERENCE NO.  | 345-ENG-MASTER   |
|---------------------|------------------|
| DRAWN: R.STA.MONICA | DATE:MAY.16/2017 |
| CHECKED:            | DATE:            |
| SCALE: NTS          | SHEET 1 OF 2     |
| DRAWING NUMBER      | ISSUE            |
| 345-ENG-MASTER      | 1                |
|                     |                  |