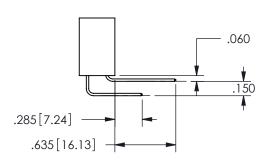

## <u>Contact Dimensions:</u> 556-Extender Board Bend (Code 520 Contacts) See Sheet 2 for Contact Code 555, 556, 558, 559, 560 **Dimensions**

.330[8.38] POINT OF CARD SLOT CONTACT

ISSUE NUMBER ORIGINAL

1

**Contact Code 558** 

Contact Code 559

**Contact Code 560** 

INSULATOR MATERIAL: THERMOPLASTIC POLYESTER, UL 94V-0 DAP MATERIAL AVAILABLE UPON REQUEST

CONTACT MATERIAL; COPPER ALLOY CONTACT PLATING: GOLD ON THE MATING AREA, TIN PLATING ON THE CONTACT TAILS, NICKEL UNDERPLATE