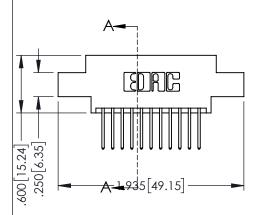

<u>Contact Dimensions:</u>
523-P.C. Tail .025 Sq.(0.64 Sq.) - Tail LG=.390(9.91)
.100 (2.54) Contact Spacing x .200 (5.08) Row Spacing

345-ENG-MASTER

DATE:MAY.16/2017

SHEET 1 OF 2

1

- INSULATOR MATERIAL: THERMOPLASTIC PBT BLACK, UL 94V-0
- CONTACT MATERIAL; COPPER TIN ALLOY CONTACT PLATING: GOLD ON THE MATING AREA, TIN PLATING ON THE CONTACT TAILS, NICKEL UNDERPLATE