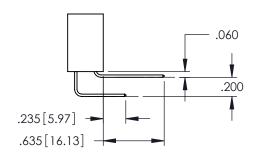

345/395 SERIES CARD EDGE CONNECTOR

**Contact Code 558** 

Contact Code 559

Contact Code 560

INSULATOR MATERIAL: THERMOPLASTIC POLYESTER, UL 94V-0

DAP MATERIAL AVAILABLE UPON REQUEST

CONTACT MATERIAL; COPPER ALLOY CONTACT PLATING: GOLD ON THE MATING AREA, TIN PLATING ON THE CONTACT TAILS, NICKEL UNDERPLATE