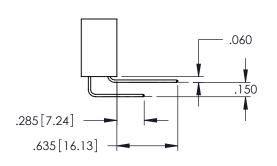

345/395 SERIES CARD EDGE CONNECTOR

**Contact Code 558** 

Contact Code 559

Contact Code 560

INSULATOR MATERIAL: THERMOPLASTIC POLYESTER, UL 94V-0

DAP MATERIAL AVAILABLE UPON REQUEST

CONTACT MATERIAL; COPPER ALLOY CONTACT PLATING: GOLD ON THE MATING AREA, TIN PLATING ON THE CONTACT TAILS, NICKEL UNDERPLATE