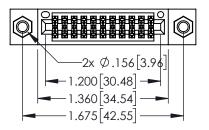

<u>Contact Dimensions:</u>
523-P.C. Tail .025 Sq.(0.64 Sq.) - Tail LG=.390(9.91)
.100 (2.54) Contact Spacing x .200 (5.08) Row Spacing

345-ENG-MASTER

DATE:MAY.16/2017

SHEET 1 OF 2

1

- INSULATOR MATERIAL: THERMOPLASTIC PBT BLACK, UL 94V-0
- CONTACT MATERIAL; COPPER TIN ALLOY CONTACT PLATING: GOLD ON THE MATING AREA, TIN PLATING ON THE CONTACT TAILS, NICKEL UNDERPLATE