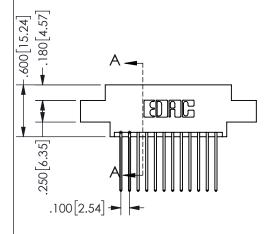

SECTION A-A

.160 4.06 .330[8.38] POINT OF CARD SLOT CONTACT .370 9.4

ISSUE NUMBER ORIGINAL

1

**Contact Code 558** 

Contact Code 559

**Contact Code 560** 

INSULATOR MATERIAL: THERMOPLASTIC POLYESTER, UL 94V-0 DAP MATERIAL AVAILABLE UPON REQUEST

CONTACT MATERIAL; COPPER ALLOY CONTACT PLATING: GOLD ON THE MATING AREA, TIN PLATING ON THE CONTACT TAILS, NICKEL UNDERPLATE