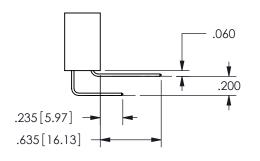

THIS IS A C.A.D. GENERATED DRAWING DO NOT MAKE MANUAL REVISIONS TO MASTER.

ISSUE NUMBER

ORIGINAL

1

<u>Contact Dimensions:</u>
542-Wire Wrap .025 Sq.(0.64 Sq.) - Tail LG=.645(16.38)
.100 (2.54) Contact Spacing x .200 (5.08) Row Spacing

SECTION A-A

.160 4.06 .330[8.38] POINT OF CARD SLOT CONTACT .370 9.4

ISSUE NUMBER ORIGINAL

1

**Contact Code 558** 

Contact Code 559

**Contact Code 560** 

INSULATOR MATERIAL: THERMOPLASTIC POLYESTER, UL 94V-0 DAP MATERIAL AVAILABLE UPON REQUEST