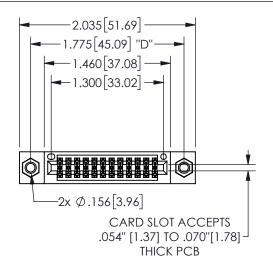

345/395 SERIES CARD EDGE CONNECTOR PART NUMBER: 345-024-542-807

YOUR CONNECTION TO QUALITY & SERVICE

**EDAC INC** TORONTO, ONTARIO CANADA

THESE DRAWINGS AND SPECIFICATIONS ARE THE PROPERTY OF EDAC INC.,AND SHALL NOT BE REPRODUCED, OR COPIED OR USED AS THE BASIS FOR THE MANUFACTURE OR SALE OF APPARATUS WITHOUT WRITTEN PERMISSION.

THIS IS A C.A.D. GENERATED DRAWING DO NOT MAKE MANUAL REVISIONS TO MASTER.

ISSUE NUMBER

ORIGINAL

1

<u>Contact Dimensions:</u>
542-Wire Wrap .025 Sq.(0.64 Sq.) - Tail LG=.645(16.38)
.100 (2.54) Contact Spacing x .200 (5.08) Row Spacing