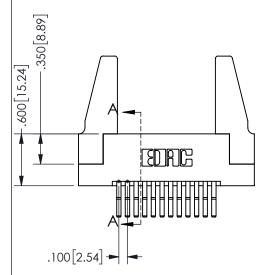

## 345/395 SERIES CARD EDGE CONNECTOR PART NUMBER: 345-024-560-288

EDAC INC TORONTO, ONTARIO CANADA

YOUR CONNECTION TO QUALITY & SERVICE

THESE DRAWINGS AND SPECIFICATIONS ARE THE PROPERTY OF EDAC INC., AND SHALL NOT BE REPRODUCED, OR COPIED OR USED AS THE BASIS FOR THE MANUFACTURE OR SALE OF APPARATUS WITHOUT WRITTEN PERMISSION.

|                     | اد  |                  | 4 W-W |
|---------------------|-----|------------------|-------|
| ACAD REFERENCE NO.  |     | 345-ENG-MASTER   |       |
| DRAWN: R.STA.MONICA |     | DATE:MAY.16/2017 |       |
| CHECKED:            |     | DATE:            |       |
| SCALE:              | NTS | SHEET            | OF 2  |
| DRAWING NUMBER      |     |                  | ISSUE |
| 345-ENG-MASTER      |     |                  | 1     |