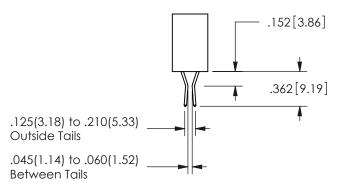

SECTION A A

ISSUE NUMBER ORIGINAL

1

**Contact Code 558** 

Contact Code 559

**Contact Code 560** 

INSULATOR MATERIAL: THERMOPLASTIC POLYESTER, UL 94V-0 DAP MATERIAL AVAILABLE UPON REQUEST

CONTACT MATERIAL; COPPER ALLOY CONTACT PLATING: GOLD ON THE MATING AREA, TIN PLATING ON THE CONTACT TAILS, NICKEL UNDERPLATE

## 345/395 SERIES CARD EDGE CONNECTOR CONTACT CODE 555,556,558,559,560 DIMENSIONS

YOUR CONNECTION TO QUALITY & SERVICE

**EDAC INC** TORONTO, ONTARIO CANADA

THESE DRAWINGS AND SPECIFICATIONS ARE THE PROPERTY OF EDAC INC.,AND SHALL NOT BE REPRODUCED, OR COPIED OR USED AS THE BASIS FOR THE MANUFACTURE OR SALE OF APPARATUS WITHOUT WRITTEN PERMISSION.

|  | ACAD REFERENCE NO.  | 345-ENG-MASTER   |
|--|---------------------|------------------|
|  | DRAWN: R.STA.MONICA | DATE:MAY.16/2017 |
|  | CHECKED:            | DATE:            |
|  | SCALE: 1:1          | SHEET 2 OF 2     |
|  | DRAWING NUMBER      | ISSUE            |
|  | 345-ENG-MASTER      | 1                |