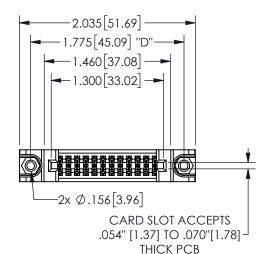

## 345/395 SERIES CARD EDGE CONNECTOR PART NUMBER: 345-024-560-288

EDAC INC TORONTO, ONTARIO CANADA

YOUR CONNECTION TO QUALITY & SERVICE

THESE DRAWINGS AND SPECIFICATIONS ARE THE PROPERTY OF EDAC INC., AND SHALL NOT BE REPRODUCED, OR COPIED OR USED AS THE BASIS FOR THE MANUFACTURE OR SALE OF APPARATUS WITHOUT WRITTEN PERMISSION.

|                     | اد  |                  | 4 W-W |
|---------------------|-----|------------------|-------|
| ACAD REFERENCE NO.  |     | 345-ENG-MASTER   |       |
| DRAWN: R.STA.MONICA |     | DATE:MAY.16/2017 |       |
| CHECKED:            |     | DATE:            |       |
| SCALE:              | NTS | SHEET            | OF 2  |
| DRAWING NUMBER      |     |                  | ISSUE |
| 345-ENG-MASTER      |     |                  | 1     |