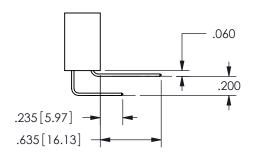

## Contact Dimensions: 560-Extender Board Bend (Code 523 Contacts) See Sheet 2 for Contact Code 555, 556, 558, 559, 560 Dimensions

.330[8.38]
CARD SLOT

.160[4.06]
POINT OF CONTACT

.370[9.4]