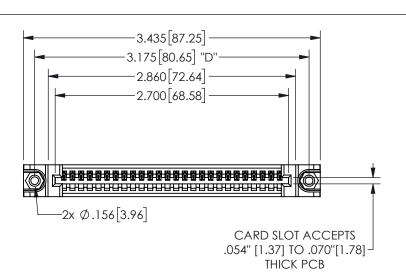

345/395 SERIES CARD EDGE CONNECTOR PART NUMBER: 345-026-500-188

YOUR CONNECTION TO QUALITY & SERVICE

**EDAC INC** TORONTO, ONTARIO CANADA

THESE DRAWINGS AND SPECIFICATIONS ARE THE PROPERTY OF EDAC INC.,AND SHALL NOT BE REPRODUCED, OR COPIED OR USED AS THE BASIS FOR THE MANUFACTURE OR SALE OF APPARATUS WITHOUT WRITTEN PERMISSION.

THIS IS A C.A.D. GENERATED DRAWING DO NOT MAKE MANUAL REVISIONS TO MASTER.

ISSUE NUMBER

ORIGINAL

1

.160 4.06 .330[8.38] POINT OF CARD SLOT CONTACT .370 9.4

<u>Contact Dimensions:</u>
500-Wire Hole .050x.025(1.27x0.64) - Tail LG=.260(6.60)
.100 (2.54) Contact Spacing x .200 (5.08) Row Spacing