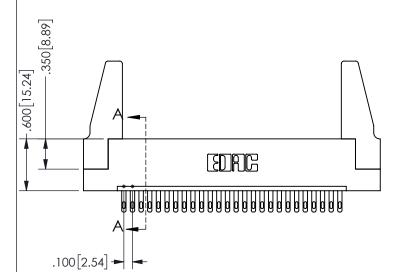

THIS IS A C.A.D. GENERATED DRAWING DO NOT MAKE MANUAL REVISIONS TO MASTER.

ISSUE NUMBER

ORIGINAL

1

.160 4.06 .330[8.38] POINT OF CARD SLOT CONTACT .370 9.4

<u>Contact Dimensions:</u>
500-Wire Hole .050x.025(1.27x0.64) - Tail LG=.260(6.60)
.100 (2.54) Contact Spacing x .200 (5.08) Row Spacing

SECTION A-A

ISSUE NUMBER ORIGINAL

1

**Contact Code 558** 

Contact Code 559

**Contact Code 560** 

INSULATOR MATERIAL: THERMOPLASTIC POLYESTER, UL 94V-0

DAP MATERIAL AVAILABLE UPON REQUEST