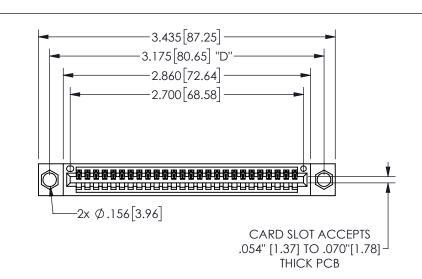

345/395 SERIES CARD EDGE CONNECTOR PART NUMBER: 345-026-523-404

YOUR CONNECTION TO QUALITY & SERVICE

**EDAC INC** TORONTO, ONTARIO CANADA

ARE THE PROPERTY OF EDAC INC.,AND SHALL NOT BE REPRODUCED, OR COPIED OR USED AS THE BASIS FOR THE MANUFACTURE OR SALE OF APPARATUS WITHOUT WRITTEN PERMISSION.

CONTACT MATERIAL; COPPER ALLOY

CONTACT PLATING: GOLD ON THE MATING AREA, TIN PLATING ON THE CONTACT TAILS, NICKEL UNDERPLATE

345/395 SERIES CARD EDGE CONNECTOR CONTACT CODE 555,556,558,559,560 DIMENSIONS