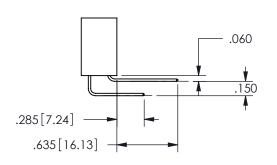

|                         | 1,0[10,1]                      |
|-------------------------|--------------------------------|
| .330[8.38]<br>CARD SLOT | .160[4.06]<br>POINT OF CONTACT |
| .370[9.4] -             | <u> </u>                       |
|                         |                                |