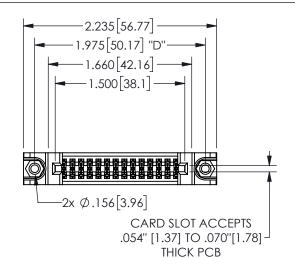

## <u>Contact Dimensions:</u> 542-Wire Wrap .025 Sq.(0.64 Sq.) - Tail LG=.645(16.38) .100 (2.54) Contact Spacing x .200 (5.08) Row Spacing

345/395 SERIES CARD EDGE CONNECTOR PART NUMBER: 345-028-542-888