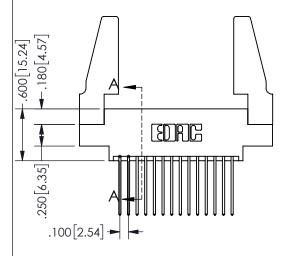

## SECTION A-A

ISSUE NUMBER ORIGINAL

1

**Contact Code 558** 

Contact Code 559

**Contact Code 560** 

INSULATOR MATERIAL: THERMOPLASTIC POLYESTER, UL 94V-0

DAP MATERIAL AVAILABLE UPON REQUEST

CONTACT MATERIAL; COPPER ALLOY CONTACT PLATING: GOLD ON THE MATING AREA, TIN PLATING ON THE CONTACT TAILS, NICKEL UNDERPLATE

345/395 SERIES CARD EDGE CONNECTOR CONTACT CODE 555,556,558,559,560 DIMENSIONS