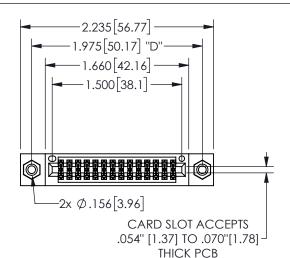

## SECTION A-A

345/395 SERIES CARD EDGE CONNECTOR PART NUMBER: 345-028-556-508

**EDAC INC** TORONTO, ONTARIO CANADA

THESE DRAWINGS AND SPECIFICATIONS ARE THE PROPERTY OF EDAC INC.,AND SHALL NOT BE REPRODUCED, OR COPIED OR USED AS THE BASIS FOR THE MANUFACTURE OR SALE OF APPARATUS WITHOUT WRITTEN PERMISSION.

| ACAD REFERENCE NO.  | 345-ENG-MASTER   |
|---------------------|------------------|
| DRAWN: R.STA.MONICA | DATE:MAY.16/2017 |
| CHECKED:            | DATE:            |
| SCALE: NTS          | SHEET 1 OF 2     |
| DRAWING NUMBER      | ISSUE            |
| 345-ENG-MASTER      | 1                |
|                     |                  |