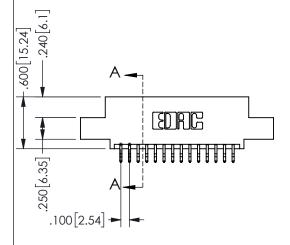

## SECTION A-A

345/395 SERIES CARD EDGE CONNECTOR PART NUMBER: 345-028-556-508

**EDAC INC** TORONTO, ONTARIO CANADA

THESE DRAWINGS AND SPECIFICATIONS ARE THE PROPERTY OF EDAC INC.,AND SHALL NOT BE REPRODUCED, OR COPIED OR USED AS THE BASIS FOR THE MANUFACTURE OR SALE OF APPARATUS WITHOUT WRITTEN PERMISSION.

| ACAD REFERENCE NO.  | 345-ENG-MASTER   |
|---------------------|------------------|
| DRAWN: R.STA.MONICA | DATE:MAY.16/2017 |
| CHECKED:            | DATE:            |
| SCALE: NTS          | SHEET 1 OF 2     |
| DRAWING NUMBER      | ISSUE            |
| 345-ENG-MASTER      | 1                |
|                     |                  |