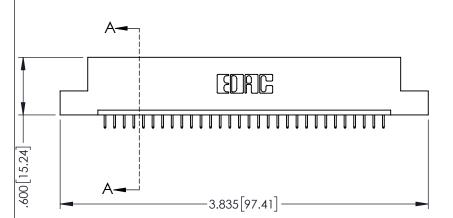

ORIGINAL

DITO DE SECTION DE CONTACT DE CON

345/395 SERIES CARD EDGE CONNECTOR PART NUMBER: 345-030-525-104

INSULATOR MATERIAL: THERMOPLASTIC PBT BLACK, UL 94V-0 CONTACT MATERIAL; COPPER TIN ALLOY CONTACT PLATING: GOLD ON THE MATING AREA, TIN PLATING ON THE CONTACT TAILS, NICKEL UNDERPLATE