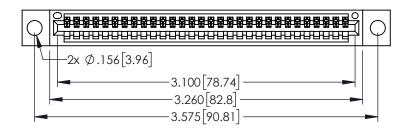

ORIGINAL

DITO DE SECTION DE CONTACT DE CON

345/395 SERIES CARD EDGE CONNECTOR PART NUMBER: 345-030-525-104

INSULATOR MATERIAL: THERMOPLASTIC PBT BLACK, UL 94V-0 CONTACT MATERIAL; COPPER TIN ALLOY CONTACT PLATING: GOLD ON THE MATING AREA, TIN PLATING ON THE CONTACT TAILS, NICKEL UNDERPLATE