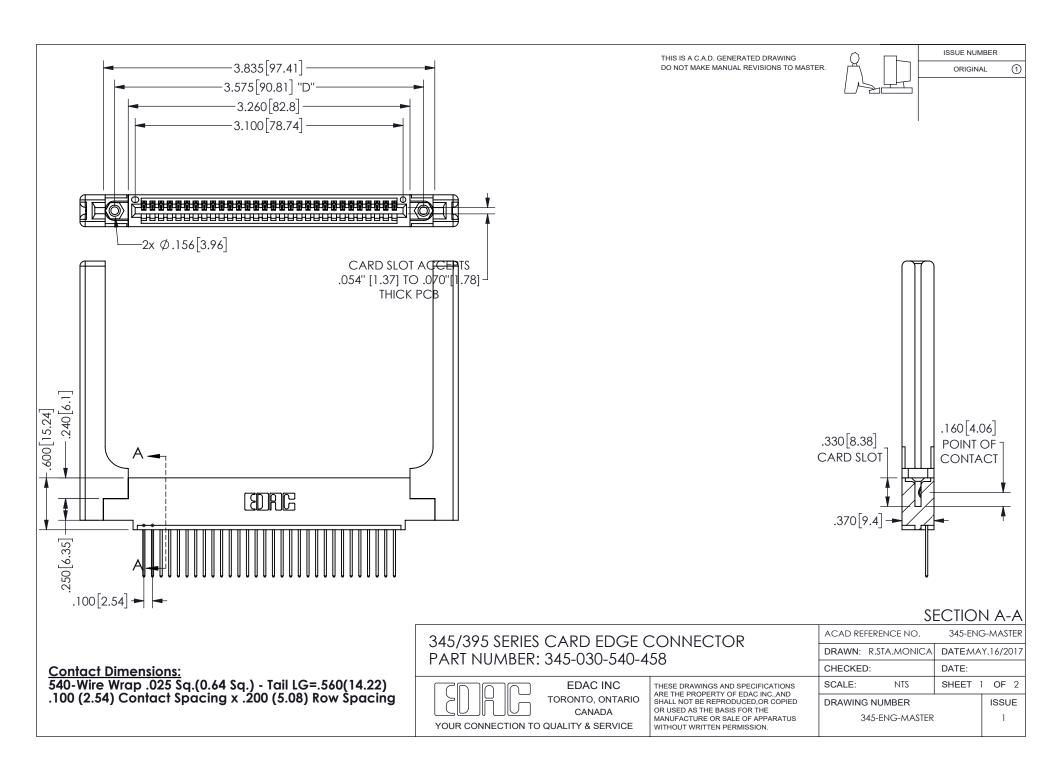

ISSUE NUMBER ORIGINAL

1

**Contact Code 558** 

Contact Code 559

Contact Code 560

INSULATOR MATERIAL: THERMOPLASTIC POLYESTER, UL 94V-0 DAP MATERIAL AVAILABLE UPON REQUEST

CONTACT MATERIAL; COPPER ALLOY

CONTACT PLATING: GOLD ON THE MATING AREA, TIN PLATING ON THE CONTACT TAILS, NICKEL UNDERPLATE

## 345/395 SERIES CARD EDGE CONNECTOR CONTACT CODE 555,556,558,559,560 DIMENSIONS

YOUR CONNECTION TO QUALITY & SERVICE

**EDAC INC** TORONTO, ONTARIO CANADA

THESE DRAWINGS AND SPECIFICATIONS ARE THE PROPERTY OF EDAC INC.,AND SHALL NOT BE REPRODUCED, OR COPIED OR USED AS THE BASIS FOR THE MANUFACTURE OR SALE OF APPARATUS WITHOUT WRITTEN PERMISSION.