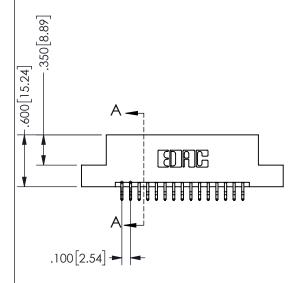

## SECTION A-A

345/395 SERIES CARD EDGE CONNECTOR PART NUMBER: 345-030-556-204

**EDAC INC** TORONTO, ONTARIO CANADA

THESE DRAWINGS AND SPECIFICATIONS ARE THE PROPERTY OF EDAC INC.,AND SHALL NOT BE REPRODUCED, OR COPIED OR USED AS THE BASIS FOR THE MANUFACTURE OR SALE OF APPARATUS WITHOUT WRITTEN PERMISSION.

| ACAD REFERENCE NO.  | 345-ENG-MASTER   |
|---------------------|------------------|
| DRAWN: R.STA.MONICA | DATE:MAY.16/2017 |
| CHECKED:            | DATE:            |
| SCALE: NTS          | SHEET 1 OF 2     |
| DRAWING NUMBER      | ISSUE            |
| 345-ENG-MASTER      | 1                |
|                     |                  |