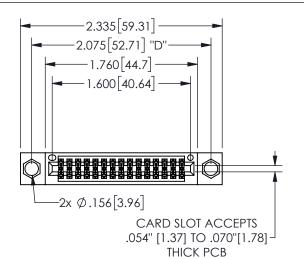

## SECTION A-A

345/395 SERIES CARD EDGE CONNECTOR PART NUMBER: 345-030-556-204

**EDAC INC** TORONTO, ONTARIO CANADA

THESE DRAWINGS AND SPECIFICATIONS ARE THE PROPERTY OF EDAC INC.,AND SHALL NOT BE REPRODUCED, OR COPIED OR USED AS THE BASIS FOR THE MANUFACTURE OR SALE OF APPARATUS WITHOUT WRITTEN PERMISSION.

| ACAD REFERENCE NO.  | 345-ENG-MASTER   |
|---------------------|------------------|
| DRAWN: R.STA.MONICA | DATE:MAY.16/2017 |
| CHECKED:            | DATE:            |
| SCALE: NTS          | SHEET 1 OF 2     |
| DRAWING NUMBER      | ISSUE            |
| 345-ENG-MASTER      | 1                |
|                     |                  |