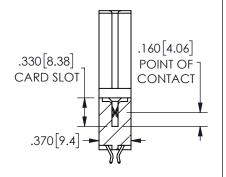

THIS IS A C.A.D. GENERATED DRAWING DO NOT MAKE MANUAL REVISIONS TO MASTER.

ISSUE NUMBER

ORIGINAL

1

<u>Contact Dimensions:</u>
556-Extender Board Bend (Code 520 Contacts)
See Sheet 2 for Contact Code 555, 556, 558, 559, 560 **Dimensions** 

ISSUE NUMBER ORIGINAL

1

**Contact Code 558** 

Contact Code 559

Contact Code 560

INSULATOR MATERIAL: THERMOPLASTIC POLYESTER, UL 94V-0

DAP MATERIAL AVAILABLE UPON REQUEST

CONTACT MATERIAL; COPPER ALLOY CONTACT PLATING: GOLD ON THE MATING AREA, TIN PLATING ON THE CONTACT TAILS, NICKEL UNDERPLATE

345/395 SERIES CARD EDGE CONNECTOR CONTACT CODE 555,556,558,559,560 DIMENSIONS

YOUR CONNECTION TO QUALITY & SERVICE

**EDAC INC** TORONTO, ONTARIO CANADA

THESE DRAWINGS AND SPECIFICATIONS ARE THE PROPERTY OF EDAC INC.,AND SHALL NOT BE REPRODUCED, OR COPIED OR USED AS THE BASIS FOR THE MANUFACTURE OR SALE OF APPARATUS WITHOUT WRITTEN PERMISSION.