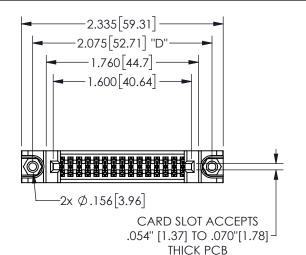

## 345/395 SERIES CARD EDGE CONNECTOR PART NUMBER: 345-030-556-588

YOUR CONNECTION TO QUALITY & SERVICE

**EDAC INC** TORONTO, ONTARIO CANADA

THESE DRAWINGS AND SPECIFICATIONS ARE THE PROPERTY OF EDAC INC.,AND SHALL NOT BE REPRODUCED, OR COPIED OR USED AS THE BASIS FOR THE MANUFACTURE OR SALE OF APPARATUS WITHOUT WRITTEN PERMISSION.

| SI                  | ECTIO1                         | N-A       |
|---------------------|--------------------------------|-----------|
| ACAD REFERENCE NO.  | D REFERENCE NO. 345-ENG-MASTER |           |
| DRAWN: R.STA.MONICA | DATEMA                         | Y.16/2017 |
| CHECKED:            | DATE:                          |           |
| SCALE: NTS          | SHEET 1                        | OF 2      |
| DRAWING NUMBER      |                                | ISSUE     |
| 345-ENG-MASTER      |                                | 1         |