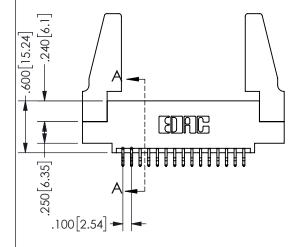

| SI                  | ECTIO1                         | N-A       |
|---------------------|--------------------------------|-----------|
| ACAD REFERENCE NO.  | D REFERENCE NO. 345-ENG-MASTER |           |
| DRAWN: R.STA.MONICA | DATEMA                         | Y.16/2017 |
| CHECKED:            | DATE:                          |           |
| SCALE: NTS          | SHEET 1                        | OF 2      |
| DRAWING NUMBER      |                                | ISSUE     |
| 345-ENG-MASTER      |                                | 1         |