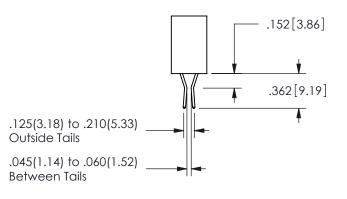

THIS IS A C.A.D. GENERATED DRAWING DO NOT MAKE MANUAL REVISIONS TO MASTER.

ISSUE NUMBER

ORIGINAL

1

<u>Contact Dimensions:</u>
556-Extender Board Bend (Code 520 Contacts)
See Sheet 2 for Contact Code 555, 556, 558, 559, 560 **Dimensions** 

ISSUE NUMBER ORIGINAL

1

**Contact Code 558** 

Contact Code 559

Contact Code 560

INSULATOR MATERIAL: THERMOPLASTIC POLYESTER, UL 94V-0

DAP MATERIAL AVAILABLE UPON REQUEST

CONTACT MATERIAL; COPPER ALLOY CONTACT PLATING: GOLD ON THE MATING AREA, TIN PLATING ON THE CONTACT TAILS, NICKEL UNDERPLATE