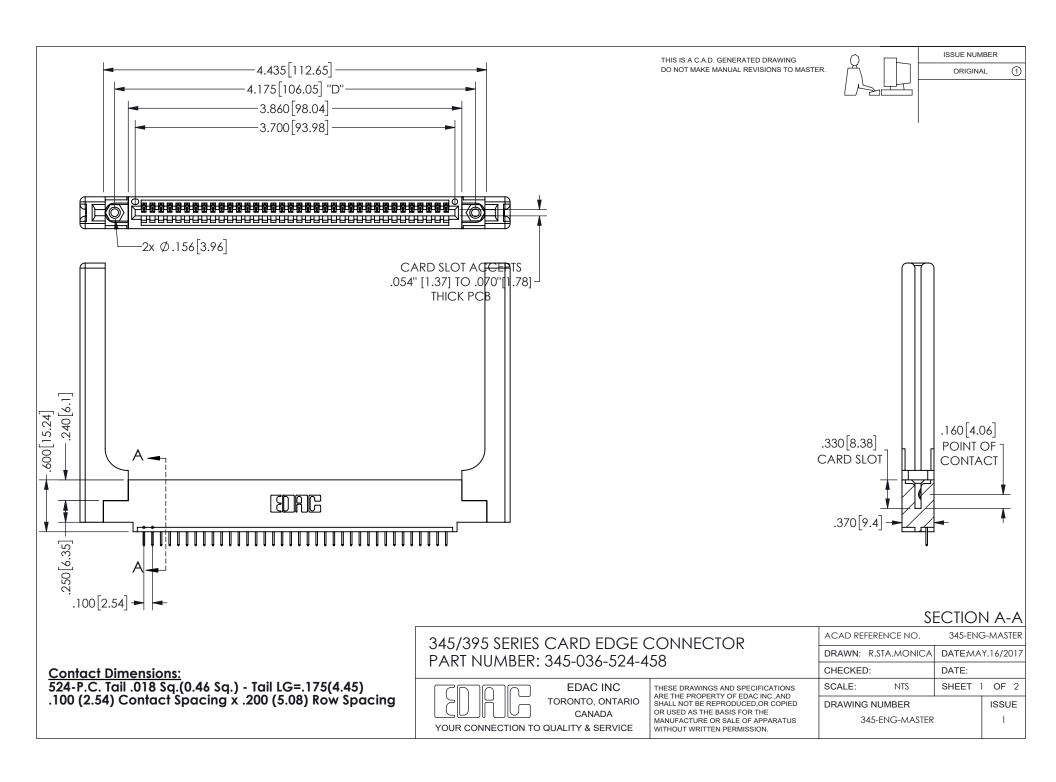

ISSUE NUMBER ORIGINAL

1

**Contact Code 558** 

Contact Code 559

Contact Code 560

INSULATOR MATERIAL: THERMOPLASTIC POLYESTER, UL 94V-0 DAP MATERIAL AVAILABLE UPON REQUEST

CONTACT MATERIAL; COPPER ALLOY

CONTACT PLATING: GOLD ON THE MATING AREA, TIN PLATING ON THE CONTACT TAILS, NICKEL UNDERPLATE

## 345/395 SERIES CARD EDGE CONNECTOR CONTACT CODE 555,556,558,559,560 DIMENSIONS

YOUR CONNECTION TO QUALITY & SERVICE

**EDAC INC** TORONTO, ONTARIO CANADA

THESE DRAWINGS AND SPECIFICATIONS ARE THE PROPERTY OF EDAC INC.,AND SHALL NOT BE REPRODUCED, OR COPIED OR USED AS THE BASIS FOR THE MANUFACTURE OR SALE OF APPARATUS WITHOUT WRITTEN PERMISSION.

| ACAD REFERENCE NO.  | 345-ENG-MASTER   |
|---------------------|------------------|
| DRAWN: R.STA.MONICA | DATE:MAY.16/2017 |
| CHECKED:            | DATE:            |
| SCALE: 1:1          | SHEET 2 OF 2     |
| DRAWING NUMBER      | ISSUE            |
| 345-ENG-MASTER      | 1                |