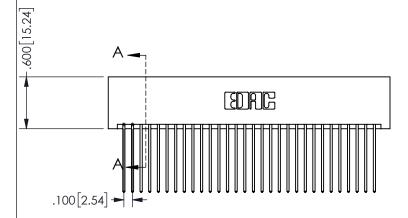

SECTION A-A

ISSUE NUMBER ORIGINAL

1

**Contact Code 558** 

Contact Code 559

**Contact Code 560** 

INSULATOR MATERIAL: THERMOPLASTIC POLYESTER, UL 94V-0 DAP MATERIAL AVAILABLE UPON REQUEST

CONTACT MATERIAL; COPPER ALLOY

CONTACT PLATING: GOLD ON THE MATING AREA, TIN PLATING ON THE CONTACT TAILS, NICKEL UNDERPLATE

## 345/395 SERIES CARD EDGE CONNECTOR CONTACT CODE 555,556,558,559,560 DIMENSIONS

YOUR CONNECTION TO QUALITY & SERVICE

**EDAC INC** TORONTO, ONTARIO CANADA

THESE DRAWINGS AND SPECIFICATIONS ARE THE PROPERTY OF EDAC INC.,AND SHALL NOT BE REPRODUCED, OR COPIED OR USED AS THE BASIS FOR THE MANUFACTURE OR SALE OF APPARATUS WITHOUT WRITTEN PERMISSION.