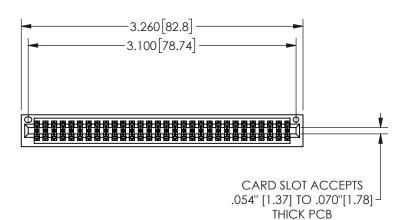

THIS IS A C.A.D. GENERATED DRAWING DO NOT MAKE MANUAL REVISIONS TO MASTER.

ISSUE NUMBER

ORIGINAL

1

.160 4.06 .330[8.38] POINT OF CARD SLOT CONTACT .370 [9.4]

<u>Contact Dimensions:</u>
541-Wire Wrap .025 Sq.(0.64 Sq.) - Tail LG=.750(19.05)
.100 (2.54) Contact Spacing x .200 (5.08) Row Spacing

345/395 SERIES CARD EDGE CONNECTOR PART NUMBER: 345-060-541-201

YOUR CONNECTION TO QUALITY & SERVICE

**EDAC INC** TORONTO, ONTARIO CANADA

SHALL NOT BE REPRODUCED, OR COPIED OR USED AS THE BASIS FOR THE MANUFACTURE OR SALE OF APPARATUS WITHOUT WRITTEN PERMISSION.