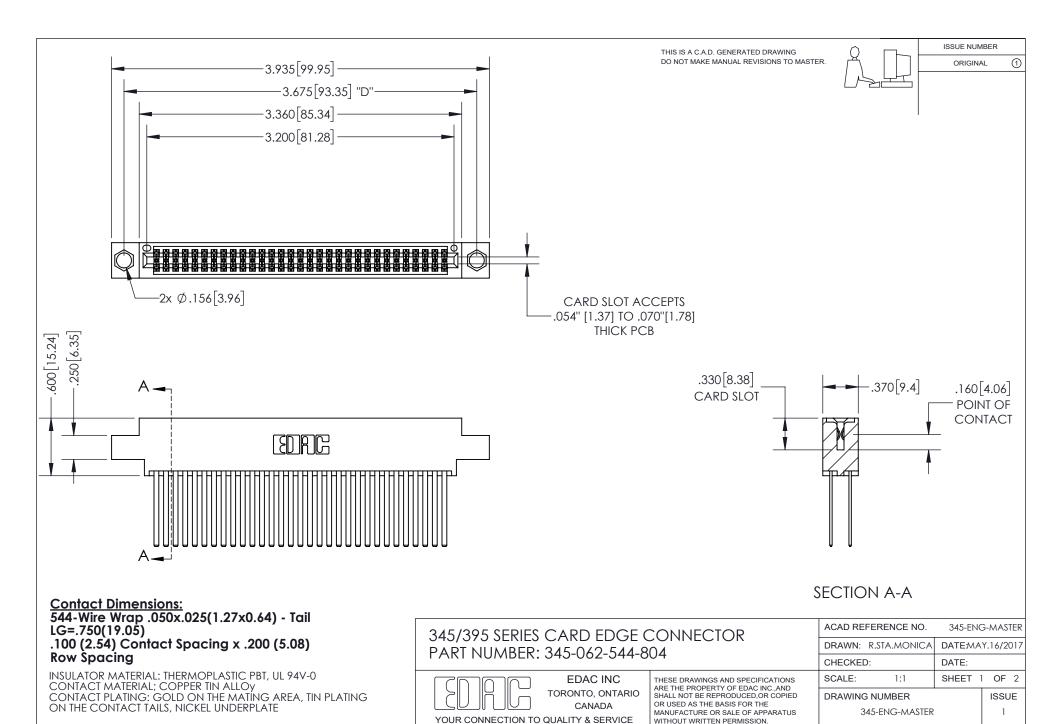

## 345/395 SERIES CARD EDGE CONNECTOR CONTACT CODE 555,556,558,559,560 DIMENSIONS

YOUR CONNECTION TO QUALITY & SERVICE

**EDAC INC** TORONTO, ONTARIO CANADA

THESE DRAWINGS AND SPECIFICATIONS ARE THE PROPERTY OF EDAC INC.,AND SHALL NOT BE REPRODUCED, OR COPIED OR USED AS THE BASIS FOR THE MANUFACTURE OR SALE OF APPARATUS WITHOUT WRITTEN PERMISSION.

| ACAD REFERENCE NO.  | 345-ENG-MASTER   |
|---------------------|------------------|
| DRAWN: R.STA.MONICA | DATE:MAY.16/2017 |
| CHECKED:            | DATE:            |
| SCALE: 1:1          | SHEET 2 OF 2     |
| DRAWING NUMBER      | ISSUE            |
| 345 ENC MASTED      | 1                |

345-ENG-MASTER