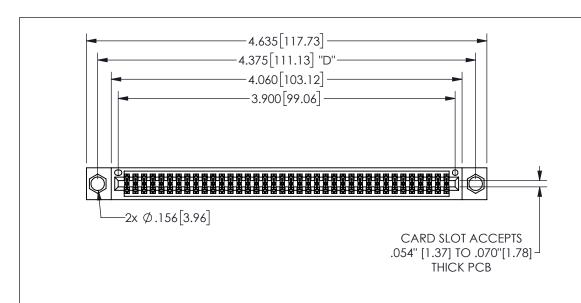

THIS IS A C.A.D. GENERATED DRAWING DO NOT MAKE MANUAL REVISIONS TO MASTER.

ISSUE NUMBER

1

ORIGINAL

.160 4.06 .330[8.38] POINT OF CARD SLOT CONTACT .370 9.4

-.350[8.89] .600[15.24] .100[2.54]

<u>Contact Dimensions:</u>
542-Wire Wrap .025 Sq.(0.64 Sq.) - Tail LG=.645(16.38)
.100 (2.54) Contact Spacing x .200 (5.08) Row Spacing

345/395 SERIES CARD EDGE CONNECTOR PART NUMBER: 345-076-542-204

YOUR CONNECTION TO QUALITY & SERVICE

**EDAC INC** TORONTO, ONTARIO CANADA

THESE DRAWINGS AND SPECIFICATIONS ARE THE PROPERTY OF EDAC INC.,AND SHALL NOT BE REPRODUCED,OR COPIED OR USED AS THE BASIS FOR THE MANUFACTURE OR SALE OF APPARATUS WITHOUT WRITTEN PERMISSION.