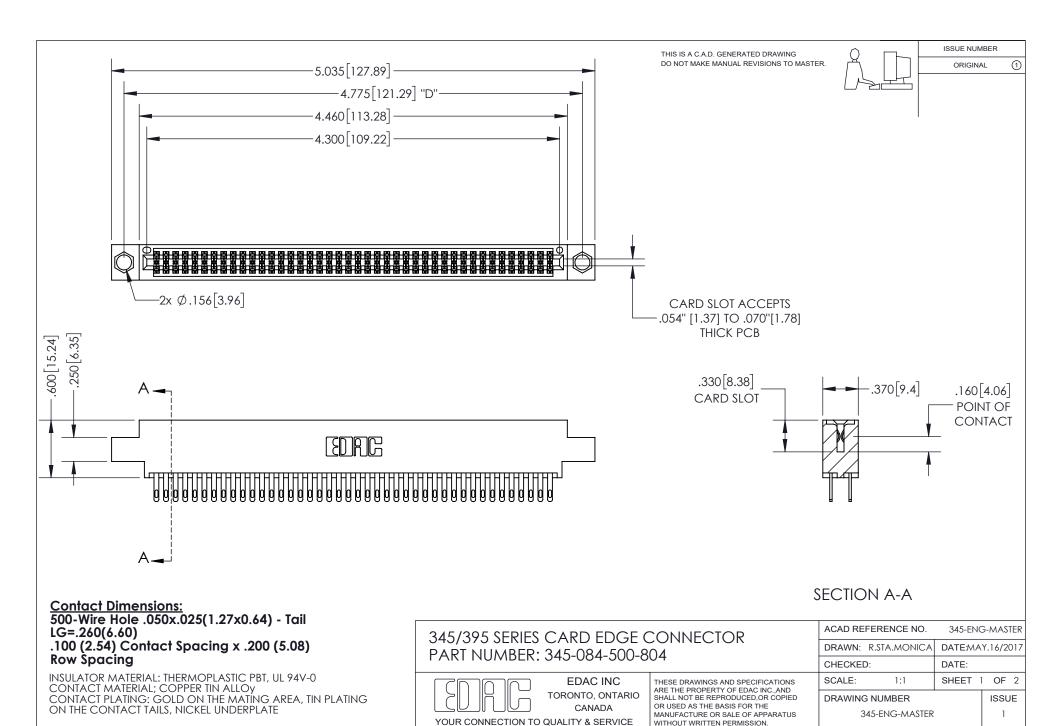

ISSUE NUMBER ORIGINAL

1

**Contact Code 558** 

**Contact Code 559** 

Contact Code 560

- INSULATOR MATERIAL: THERMOPLASTIC POLYESTER, UL 94V-0
- DAP MATERIAL AVAILABLE UPON REQUEST
- CONTACT MATERIAL; COPPER ALLOY

CONTACT PLATING: GOLD ON THE MATING AREA, TIN PLATING ON THE CONTACT TAILS, NICKEL UNDERPLATE

\*FOR ALL OTHER SPECIFICATIONS REFER TO SHEET 3\*