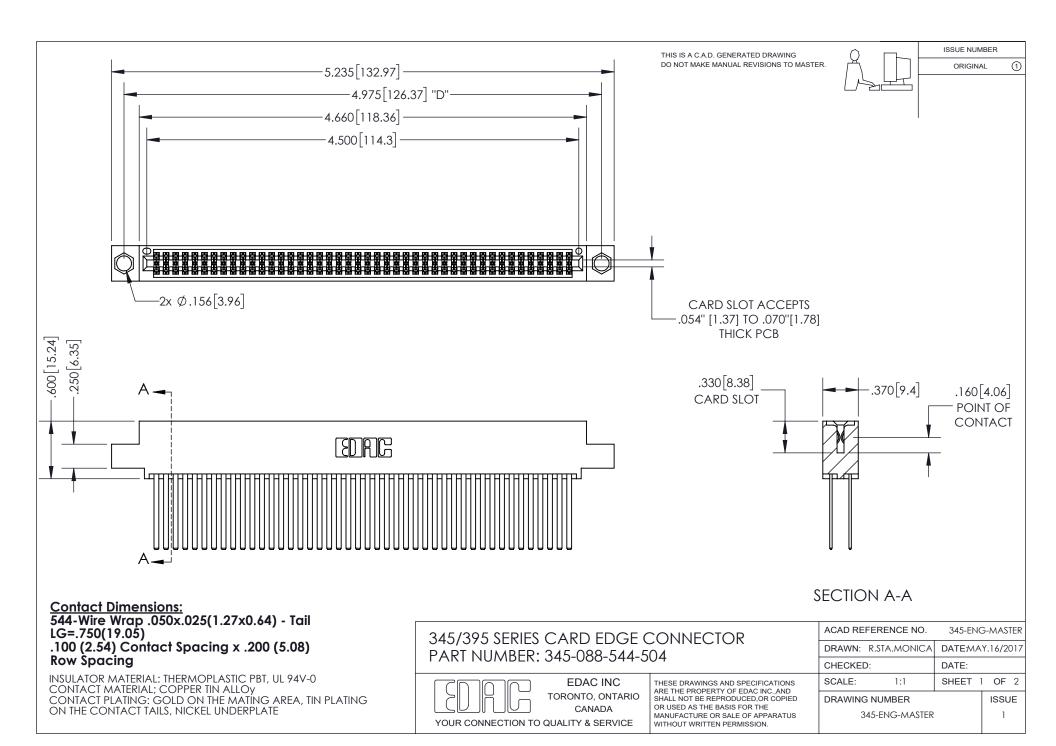

ISSUE NUMBER ORIGINAL

1

**Contact Code 558** 

**Contact Code 559** 

Contact Code 560

- INSULATOR MATERIAL: THERMOPLASTIC POLYESTER, UL 94V-0
- DAP MATERIAL AVAILABLE UPON REQUEST
- CONTACT MATERIAL; COPPER ALLOY