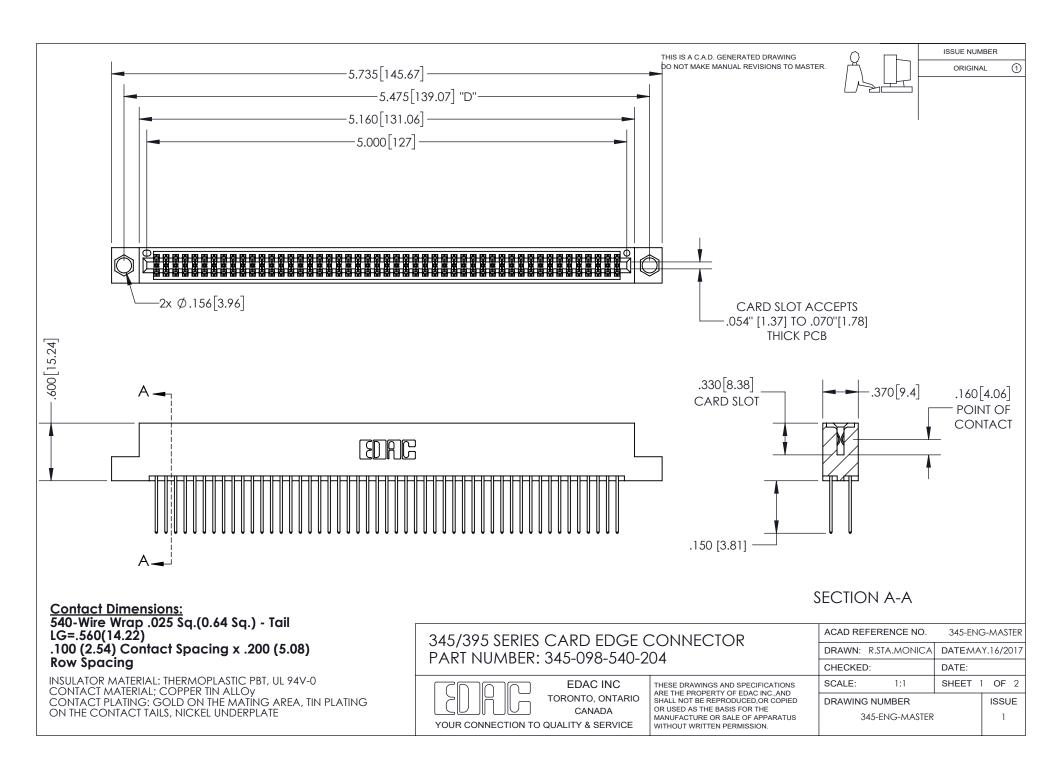

ISSUE NUMBER ORIGINAL

1

**Contact Code 558** 

**Contact Code 559** 

Contact Code 560

- INSULATOR MATERIAL: THERMOPLASTIC POLYESTER, UL 94V-0
- DAP MATERIAL AVAILABLE UPON REQUEST
- CONTACT MATERIAL; COPPER ALLOY

CONTACT PLATING: GOLD ON THE MATING AREA, TIN PLATING ON THE CONTACT TAILS, NICKEL UNDERPLATE

\*FOR ALL OTHER SPECIFICATIONS REFER TO SHEET 3\*