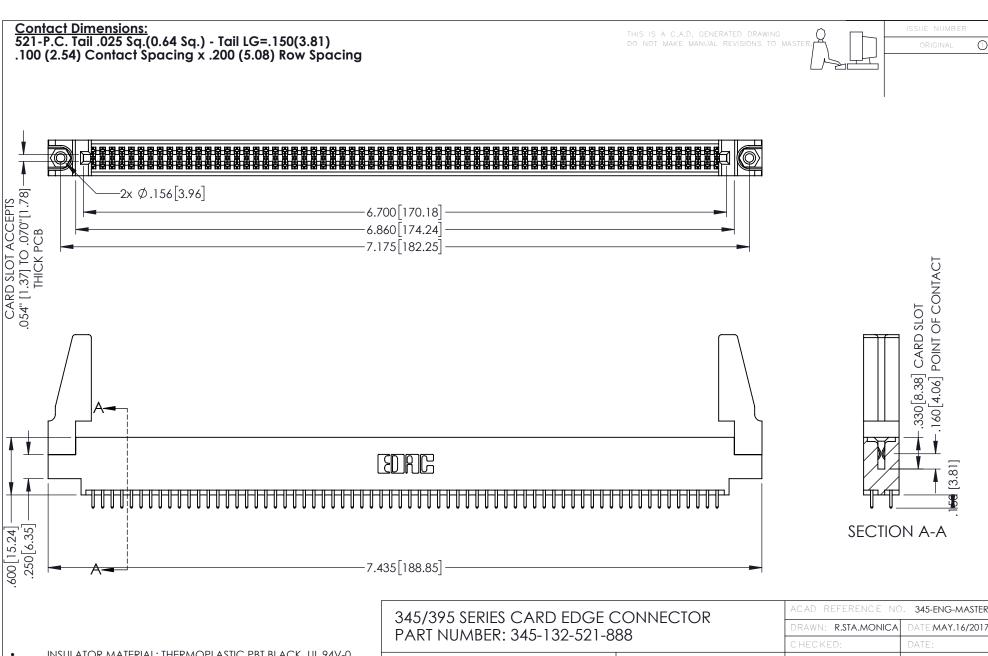

345/395 SERIES CARD EDGE CONNECTOR CONTACT CODE 555,556,558,559,560 DIMENSIONS

YOUR CONNECTION TO QUALITY & SERVICE

ACAD REFERENCE NO. 345-ENG-MASTER DATE:MAY.16/2017 DRAWN: R.STA.MONICA 1:1 SHEET 2 OF 2 345-ENG-MASTER