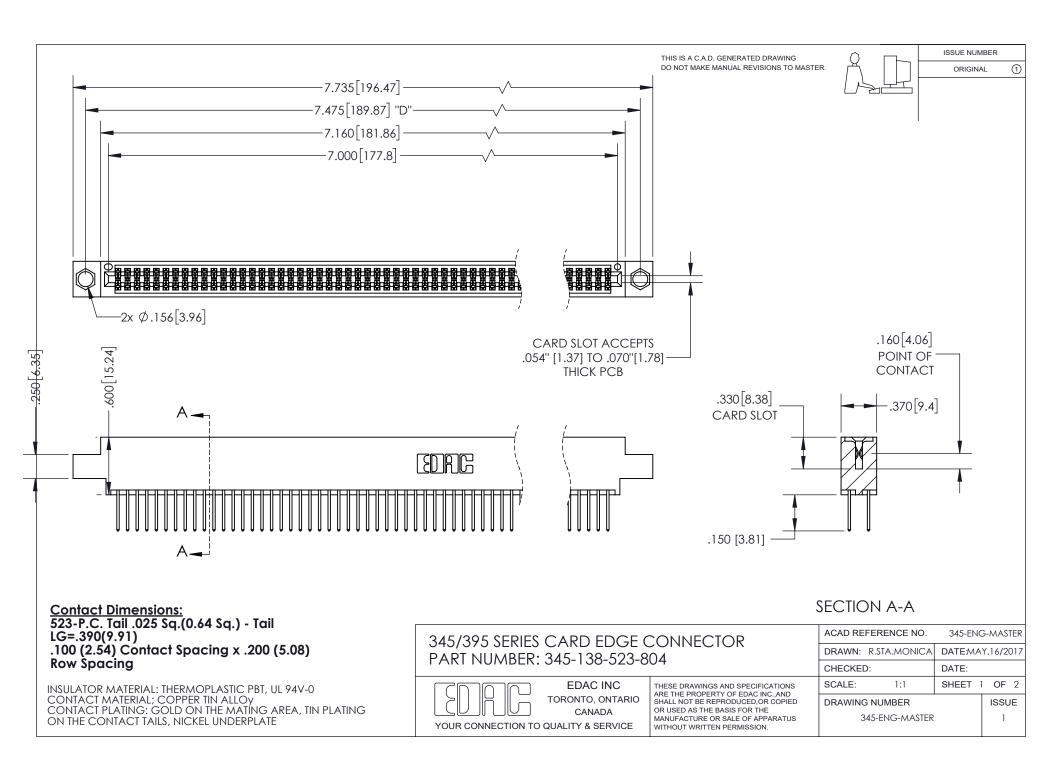

ISSUE NUMBER ORIGINAL

1

**Contact Code 558** 

**Contact Code 559** 

Contact Code 560

- INSULATOR MATERIAL: THERMOPLASTIC POLYESTER, UL 94V-0
- DAP MATERIAL AVAILABLE UPON REQUEST
- CONTACT MATERIAL; COPPER ALLOY
  - CONTACT PLATING: GOLD ON THE MATING AREA, TIN PLATING ON THE CONTACT TAILS, NICKEL UNDERPLATE