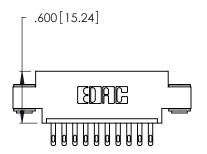

THIS IS A C.A.D. GENERATED DRAWING DO NOT MAKE MANUAL REVISIONS TO MASTER.

ISSUE NUMBER ORIGINAL

1

346/396 SERIES CARD EDGE CONNECTOR PART NUMBER: 346-010-500-603

**EDAC INC** TORONTO, ONTARIO CANADA

THESE DRAWINGS AND SPECIFICATIONS ARE THE PROPERTY OF EDAC INC.,AND SHALL NOT BE REPRODUCED, OR COPIED OR USED AS THE BASIS FOR THE MANUFACTURE OR SALE OF APPARATUS WITHOUT WRITTEN PERMISSION.