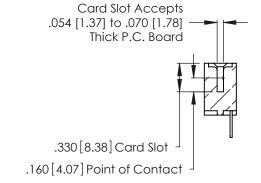

THIS IS A C.A.D. GENERATED DRAWING DO NOT MAKE MANUAL REVISIONS TO MASTER.

ISSUE NUMBER

ORIGINAL

1

**Contact Code 555** 

Contact Code 556

**Contact Code 558** 

**Contact Code 559** 

Contact Code 560

INSULATOR MATERIAL: THERMOPLASTIC POLYESTER, UL 94V-0 CONTACT MATERIAL; COPPER, NICKEL, TIN ALLOY CA-725 CONTACT PLATING: GOLD ON THE MATING AREA, TIN-LEAD

ON THE CONTACT TAILS, NICKEL UNDERPLATE

346/396 SERIES CARD EDGE CONNECTOR CONTACT CODE 555,556,558,559,560 DIMENSIONS

YOUR CONNECTION TO QUALITY & SERVICE

**EDAC INC** TORONTO, ONTARIO CANADA

THESE DRAWINGS AND SPECIFICATIONS ARE THE PROPERTY OF EDAC INC.,AND SHALL NOT BE REPRODUCED, OR COPIED OR USED AS THE BASIS FOR THE MANUFACTURE OR SALE OF APPARATUS WITHOUT WRITTEN PERMISSION.