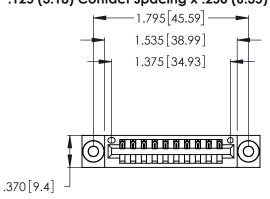

Contact Dimensions: 500-Wire Hole .050x.025 (1.27x0.64) - Tail LG. =.260 (6.60) .125 (3.18) Contact Spacing x .250 (6.35) Row Spacing

- INSULATOR MATERIAL: THERMOPLASTIC POLYESTER, UL 94V-0 CONTACT MATERIAL; COPPER, NICKEL, TIN ALLOY CA-725
- CONTACT PLATING: GOLD ON THE MATING AREA, TIN-LEAD ON THE CONTACT TAILS, NICKEL UNDERPLATE

THIS IS A C.A.D. GENERATED DRAWING DO NOT MAKE MANUAL REVISIONS TO MASTER.

ISSUE NUMBER ORIGINAL

1

346/396 SERIES CARD EDGE CONNECTOR PART NUMBER: 346-010-500-603

**EDAC INC** TORONTO, ONTARIO CANADA

THESE DRAWINGS AND SPECIFICATIONS ARE THE PROPERTY OF EDAC INC.,AND SHALL NOT BE REPRODUCED, OR COPIED OR USED AS THE BASIS FOR THE MANUFACTURE OR SALE OF APPARATUS WITHOUT WRITTEN PERMISSION.