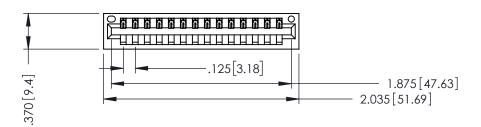

THIS IS A C.A.D. GENERATED DRAWING DO NOT MAKE MANUAL REVISIONS TO MASTER.

ISSUE NUMBER

ORIGINAL

1

.330 [8.38] Slot Depth .160 [4.06] Point of Contact

**SECTION A-A** 

INSULATOR MATERIAL: THERMOPLASTIC POLYESTER, UL 94V-0 CONTACT MATERIAL; COPPER, NICKEL, TIN ALLOY CA-725 CONTACT PLATING: GOLD ON THE MATING AREA, TIN-LEAD

ON THE CONTACT TAILS, NICKEL UNDERPLATE

346/396 SERIES CARD EDGE CONNECTOR PART NUMBER: 346-014-521-101

YOUR CONNECTION TO QUALITY & SERVICE

**EDAC INC** TORONTO, ONTARIO CANADA

THESE DRAWINGS AND SPECIFICATIONS ARE THE PROPERTY OF EDAC INC., AND SHALL NOT BE REPRODUCED,OR COPIED OR USED AS THE BASIS FOR THE MANUFACTURE OR SALE OF APPARATUS WITHOUT WRITTEN PERMISSION.

| ACAD REFERENCE NO. | 346-ENG-MASTER   |
|--------------------|------------------|
| DRAWN: J.LEE       | DATE: APR. 22/09 |
| CHECKED:           | DATE:            |
| SCALE: 1:1         | SHEET 1 OF 2     |
| DRAWING NUMBER     | ISSUE            |
| 346-ENG-MASTER     | 1                |