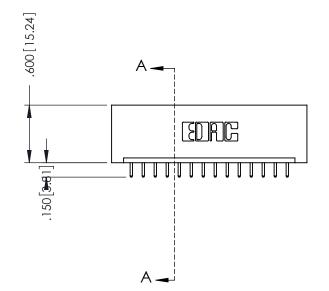

THIS IS A C.A.D. GENERATED DRAWING DO NOT MAKE MANUAL REVISIONS TO MASTER.

ISSUE NUMBER

ORIGINAL

1

.330 [8.38] Slot Depth .160 [4.06] Point of Contact

**SECTION A-A** 

INSULATOR MATERIAL: THERMOPLASTIC POLYESTER, UL 94V-0 CONTACT MATERIAL; COPPER, NICKEL, TIN ALLOY CA-725 CONTACT PLATING: GOLD ON THE MATING AREA, TIN-LEAD

ON THE CONTACT TAILS, NICKEL UNDERPLATE

346/396 SERIES CARD EDGE CONNECTOR PART NUMBER: 346-014-521-101

YOUR CONNECTION TO QUALITY & SERVICE

**EDAC INC** TORONTO, ONTARIO CANADA

THESE DRAWINGS AND SPECIFICATIONS ARE THE PROPERTY OF EDAC INC., AND SHALL NOT BE REPRODUCED,OR COPIED OR USED AS THE BASIS FOR THE MANUFACTURE OR SALE OF APPARATUS WITHOUT WRITTEN PERMISSION.

| ACAD REFERENCE NO. | 346-ENG-MASTER   |
|--------------------|------------------|
| DRAWN: J.LEE       | DATE: APR. 22/09 |
| CHECKED:           | DATE:            |
| SCALE: 1:1         | SHEET 1 OF 2     |
| DRAWING NUMBER     | ISSUE            |
| 346-ENG-MASTER     | 1                |