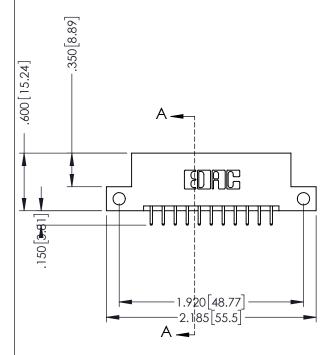

## 346/396 SERIES CARD EDGE CONNECTOR CONTACT CODE 555,556,558,559,560 DIMENSIONS

YOUR CONNECTION TO QUALITY & SERVICE

**EDAC INC** TORONTO, ONTARIO CANADA

THESE DRAWINGS AND SPECIFICATIONS ARE THE PROPERTY OF EDAC INC.,AND SHALL NOT BE REPRODUCED, OR COPIED OR USED AS THE BASIS FOR THE MANUFACTURE OR SALE OF APPARATUS WITHOUT WRITTEN PERMISSION.

|   | ACAD REFERENCE NO. | 346-ENG-MASTER   |
|---|--------------------|------------------|
|   | DRAWN: J.LEE       | DATE: APR. 22/09 |
| ) | CHECKED:           | DATE:            |
|   | SCALE: 1:1         | SHEET 2 OF 2     |
|   | DRAWING NUMBER     | ISSUE            |
|   | 346-ENG-MASTER     | 1                |