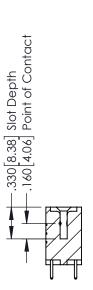

346-ENG-MASTER

**SECTION A-A** 

ISSUE NUMBER ORIGINAL 1

## **Contact Code 555**

## **Contact Code 556**

INSULATOR MATERIAL: THERMOPLASTIC POLYESTER, UL 94V-0 CONTACT MATERIAL; COPPER, NICKEL, TIN ALLOY CA-725 CONTACT PLATING: GOLD ON THE MATING AREA, TIN-LEAD

ON THE CONTACT TAILS, NICKEL UNDERPLATE