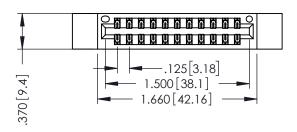

THIS IS A C.A.D. GENERATED DRAWING DO NOT MAKE MANUAL REVISIONS TO MASTER.

ISSUE NUMBER

ORIGINAL

1

INSULATOR MATERIAL: THERMOPLASTIC POLYESTER, UL 94V-0 CONTACT MATERIAL; COPPER, NICKEL, TIN ALLOY CA-725 CONTACT PLATING: GOLD ON THE MATING AREA, TIN-LEAD

ON THE CONTACT TAILS, NICKEL UNDERPLATE

346/396 SERIES CARD EDGE CONNECTOR PART NUMBER: 346-022-521-212

YOUR CONNECTION TO QUALITY & SERVICE

**EDAC INC** TORONTO, ONTARIO CANADA

THESE DRAWINGS AND SPECIFICATIONS ARE THE PROPERTY OF EDAC INC.,AND SHALL NOT BE REPRODUCED,OR COPIED OR USED AS THE BASIS FOR THE MANUFACTURE OR SALE OF APPARATUS WITHOUT WRITTEN PERMISSION.

| ACAD REFERENCE NO. | 346-ENG-MASTER   |
|--------------------|------------------|
| DRAWN: J.LEE       | DATE: APR. 22/09 |
| CHECKED:           | DATE:            |
| SCALE: 1:1         | SHEET 1 OF 2     |
| DRAWING NUMBER     | ISSUE            |