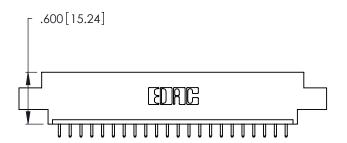

Contact Dimensions: 521-P.C. Tail .025 Sq. (0.64 Sq.) - Tail LG. =.150 (3.81) .125 (3.18) Contact Spacing x .250 (6.35) Row Spacing

.370 [9.4]

Card Slot Accepts .054 [1.37] to .070 [1.78] Thick P.C. Board

.330 [8.38] Card Slot .160 [4.07] Point of Contact

INSULATOR MATERIAL: THERMOPLASTIC POLYESTER, UL 94V-0 CONTACT MATERIAL; COPPER, NICKEL, TIN ALLOY CA-725

CONTACT PLATING: GOLD ON THE MATING AREA, TIN-LEAD ON THE CONTACT TAILS, NICKEL UNDERPLATE

346/396 SERIES CARD EDGE CONNECTOR PART NUMBER: 346-022-521-608

YOUR CONNECTION TO QUALITY & SERVICE

**EDAC INC** TORONTO, ONTARIO CANADA

THESE DRAWINGS AND SPECIFICATIONS ARE THE PROPERTY OF EDAC INC.,AND SHALL NOT BE REPRODUCED, OR COPIED OR USED AS THE BASIS FOR THE MANUFACTURE OR SALE OF APPARATUS WITHOUT WRITTEN PERMISSION.