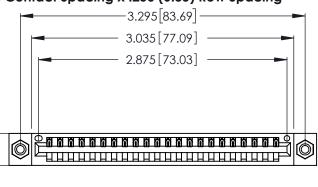

Contact Dimensions: 521-P.C. Tail .025 Sq. (0.64 Sq.) - Tail LG. =.150 (3.81) .125 (3.18) Contact Spacing x .250 (6.35) Row Spacing

.370 [9.4]

Card Slot Accepts .054 [1.37] to .070 [1.78] Thick P.C. Board

.330 [8.38] Card Slot .160 [4.07] Point of Contact

INSULATOR MATERIAL: THERMOPLASTIC POLYESTER, UL 94V-0 CONTACT MATERIAL; COPPER, NICKEL, TIN ALLOY CA-725

CONTACT PLATING: GOLD ON THE MATING AREA, TIN-LEAD ON THE CONTACT TAILS, NICKEL UNDERPLATE

346/396 SERIES CARD EDGE CONNECTOR PART NUMBER: 346-022-521-608

YOUR CONNECTION TO QUALITY & SERVICE

**EDAC INC** TORONTO, ONTARIO CANADA

THESE DRAWINGS AND SPECIFICATIONS ARE THE PROPERTY OF EDAC INC.,AND SHALL NOT BE REPRODUCED, OR COPIED OR USED AS THE BASIS FOR THE MANUFACTURE OR SALE OF APPARATUS WITHOUT WRITTEN PERMISSION.