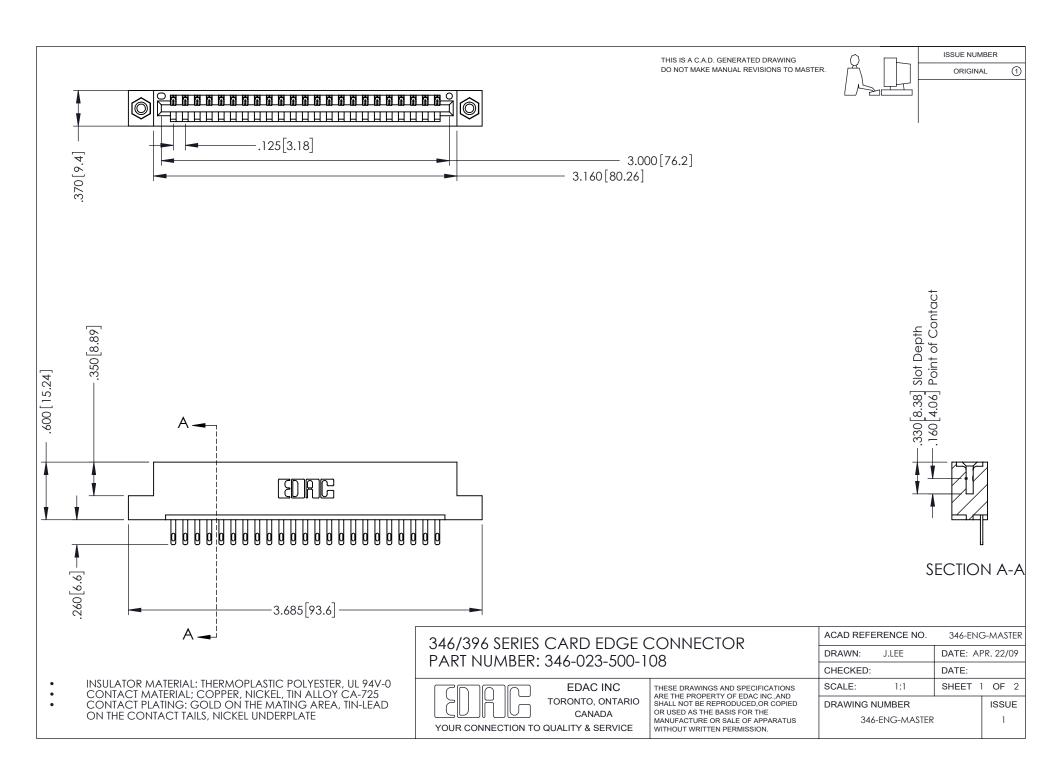

## **Contact Code 556**

INSULATOR MATERIAL: THERMOPLASTIC POLYESTER, UL 94V-0 CONTACT MATERIAL; COPPER, NICKEL, TIN ALLOY CA-725 CONTACT PLATING: GOLD ON THE MATING AREA, TIN-LEAD

ON THE CONTACT TAILS, NICKEL UNDERPLATE