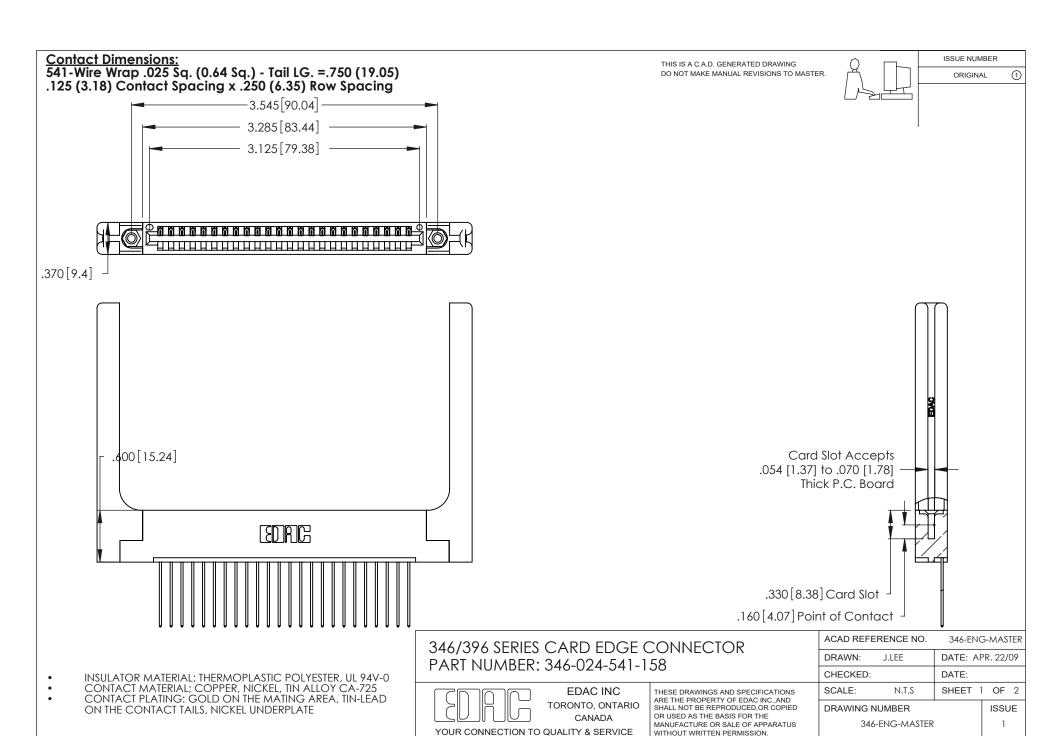

THIS IS A C.A.D. GENERATED DRAWING DO NOT MAKE MANUAL REVISIONS TO MASTER.

ISSUE NUMBER

ORIGINAL

1

**Contact Code 555** 

Contact Code 556

**Contact Code 558** 

**Contact Code 559** 

Contact Code 560

INSULATOR MATERIAL: THERMOPLASTIC POLYESTER, UL 94V-0 CONTACT MATERIAL; COPPER, NICKEL, TIN ALLOY CA-725 CONTACT PLATING: GOLD ON THE MATING AREA, TIN-LEAD

ON THE CONTACT TAILS, NICKEL UNDERPLATE

346/396 SERIES CARD EDGE CONNECTOR CONTACT CODE 555,556,558,559,560 DIMENSIONS

YOUR CONNECTION TO QUALITY & SERVICE

**EDAC INC** TORONTO, ONTARIO CANADA

THESE DRAWINGS AND SPECIFICATIONS ARE THE PROPERTY OF EDAC INC.,AND SHALL NOT BE REPRODUCED, OR COPIED OR USED AS THE BASIS FOR THE MANUFACTURE OR SALE OF APPARATUS WITHOUT WRITTEN PERMISSION.

|  | ACAD REFERENCE NO. | 346-ENG-MASTER   |
|--|--------------------|------------------|
|  | DRAWN: J.LEE       | DATE: APR. 22/09 |
|  | CHECKED:           | DATE:            |
|  | SCALE: 1:1         | SHEET 2 OF 2     |
|  | DRAWING NUMBER     | ISSUE            |
|  | 346-ENG-MASTER     | 1                |