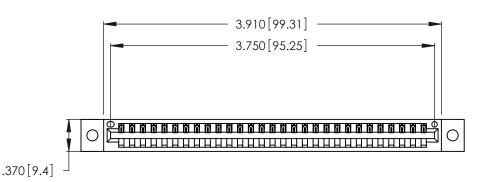

| 346/396 SERIES CARD EDGE CONNECTOR |
|------------------------------------|
| PART NUMBER: 346-029-520-602       |

**EDAC INC** TORONTO, ONTARIO CANADA

THESE DRAWINGS AND SPECIFICATIONS ARE THE PROPERTY OF EDAC INC., AND SHALL NOT BE REPRODUCED, OR COPIED OR USED AS THE BASIS FOR THE MANUFACTURE OR SALE OF APPARATUS WITHOUT WRITTEN PERMISSION.

1

Card Slot Accepts .054 [1.37] to .070 [1.78] Thick P.C. Board .330 [8.38] Card Slot .160 [4.07] Point of Contact

- INSULATOR MATERIAL: THERMOPLASTIC POLYESTER, UL 94V-0 CONTACT MATERIAL; COPPER, NICKEL, TIN ALLOY CA-725
- CONTACT PLATING: GOLD ON THE MATING AREA, TIN-LEAD ON THE CONTACT TAILS, NICKEL UNDERPLATE