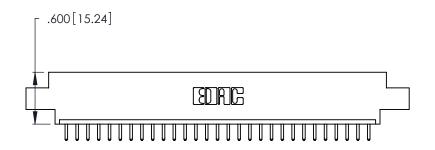

1

Card Slot Accepts .054 [1.37] to .070 [1.78] Thick P.C. Board .330 [8.38] Card Slot .160 [4.07] Point of Contact

- INSULATOR MATERIAL: THERMOPLASTIC POLYESTER, UL 94V-0 CONTACT MATERIAL; COPPER, NICKEL, TIN ALLOY CA-725
- CONTACT PLATING: GOLD ON THE MATING AREA, TIN-LEAD ON THE CONTACT TAILS, NICKEL UNDERPLATE