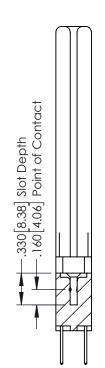

## **Contact Code 555**

## **Contact Code 556**

INSULATOR MATERIAL: THERMOPLASTIC POLYESTER, UL 94V-0 CONTACT MATERIAL; COPPER, NICKEL, TIN ALLOY CA-725 CONTACT PLATING: GOLD ON THE MATING AREA, TIN-LEAD

ON THE CONTACT TAILS, NICKEL UNDERPLATE