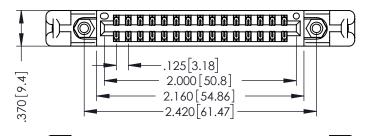

THIS IS A C.A.D. GENERATED DRAWING DO NOT MAKE MANUAL REVISIONS TO MASTER.

ISSUE NUMBER

ORIGINAL

1

346/396 SERIES CARD EDGE CONNECTOR PART NUMBER: 346-030-526-858

YOUR CONNECTION TO QUALITY & SERVICE

**EDAC INC** TORONTO, ONTARIO CANADA

THESE DRAWINGS AND SPECIFICATIONS ARE THE PROPERTY OF EDAC INC.,AND SHALL NOT BE REPRODUCED,OR COPIED OR USED AS THE BASIS FOR THE MANUFACTURE OR SALE OF APPARATUS WITHOUT WRITTEN PERMISSION.

| ACAD REFERENCE NO. | 346-ENG-MASTER   |
|--------------------|------------------|
| DRAWN: J.LEE       | DATE: APR. 22/09 |
| CHECKED:           | DATE:            |
| SCALE: 1:1         | SHEET 1 OF 2     |
| DRAWING NUMBER     | ISSUE            |