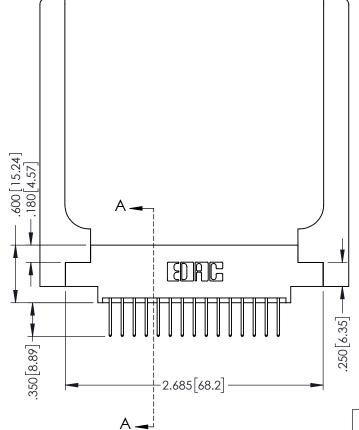

346-ENG-MASTER

**SECTION A-A** 

INSULATOR MATERIAL: THERMOPLASTIC POLYESTER, UL 94V-0 CONTACT MATERIAL; COPPER, NICKEL, TIN ALLOY CA-725 CONTACT PLATING: GOLD ON THE MATING AREA, TIN-LEAD ON THE CONTACT TAILS, NICKEL UNDERPLATE

## 346/396 SERIES CARD EDGE CONNECTOR CONTACT CODE 555,556,558,559,560 DIMENSIONS

YOUR CONNECTION TO QUALITY & SERVICE

**EDAC INC** TORONTO, ONTARIO CANADA

THESE DRAWINGS AND SPECIFICATIONS ARE THE PROPERTY OF EDAC INC.,AND SHALL NOT BE REPRODUCED, OR COPIED OR USED AS THE BASIS FOR THE MANUFACTURE OR SALE OF APPARATUS WITHOUT WRITTEN PERMISSION.

|               | ACAD REFERENCE NO. | 346-ENG-MASTER   |
|---------------|--------------------|------------------|
|               | DRAWN: J.LEE       | DATE: APR. 22/09 |
| )             | CHECKED:           | DATE:            |
|               | SCALE: 1:1         | SHEET 2 OF 2     |
|               | DRAWING NUMBER     | ISSUE            |
| 346-ENG-MASTE |                    | 1                |