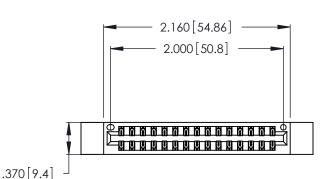

<u>Contact Dimensions:</u>
540-Wire Wrap .025 Sq. (0.64 Sq.) - Tail LG. =.560 (14.22)
.125 (3.18) Contact Spacing x .250 (6.35) Row Spacing

- INSULATOR MATERIAL: THERMOPLASTIC POLYESTER, UL 94V-0 CONTACT MATERIAL; COPPER, NICKEL, TIN ALLOY CA-725
- CONTACT PLATING: GOLD ON THE MATING AREA, TIN-LEAD ON THE CONTACT TAILS, NICKEL UNDERPLATE

THIS IS A C.A.D. GENERATED DRAWING DO NOT MAKE MANUAL REVISIONS TO MASTER.

| 346/396 SERIES CARD EDGE CONNECTOR |
|------------------------------------|
| PART NUMBER: 346-030-540-212       |

**EDAC INC** TORONTO, ONTARIO CANADA