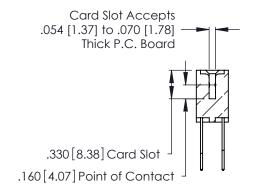

**Contact Code 560** 

INSULATOR MATERIAL: THERMOPLASTIC POLYESTER, UL 94V-0 CONTACT MATERIAL; COPPER, NICKEL, TIN ALLOY CA-725 CONTACT PLATING: GOLD ON THE MATING AREA, TIN-LEAD

ON THE CONTACT TAILS, NICKEL UNDERPLATE

346/396 SERIES CARD EDGE CONNECTOR CONTACT CODE 555,556,558,559,560 DIMENSIONS

YOUR CONNECTION TO QUALITY & SERVICE

**EDAC INC** TORONTO, ONTARIO CANADA

THESE DRAWINGS AND SPECIFICATIONS ARE THE PROPERTY OF EDAC INC.,AND SHALL NOT BE REPRODUCED, OR COPIED OR USED AS THE BASIS FOR THE MANUFACTURE OR SALE OF APPARATUS WITHOUT WRITTEN PERMISSION.