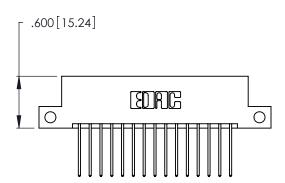

THIS IS A C.A.D. GENERATED DRAWING DO NOT MAKE MANUAL REVISIONS TO MASTER.

| 346/396 SERIES CARD EDGE CONNECTOR |
|------------------------------------|
| PART NUMBER: 346-030-540-212       |

**EDAC INC** TORONTO, ONTARIO CANADA

THESE DRAWINGS AND SPECIFICATIONS ARE THE PROPERTY OF EDAC INC.,AND SHALL NOT BE REPRODUCED, OR COPIED OR USED AS THE BASIS FOR THE MANUFACTURE OR SALE OF APPARATUS WITHOUT WRITTEN PERMISSION.

| ACAD REFERENCE NO. |        | 346-ENG-MASTER |           |
|--------------------|--------|----------------|-----------|
| DRAWN:             | J.LEE  | DATE: AF       | PR. 22/09 |
| CHECKED:           |        | DATE:          |           |
| SCALE:             | N.T.S  | SHEET          | OF 2      |
| DRAWING N          | IUMBER |                | ISSUE     |
| 346-ENG-MASTER     |        |                | 1         |