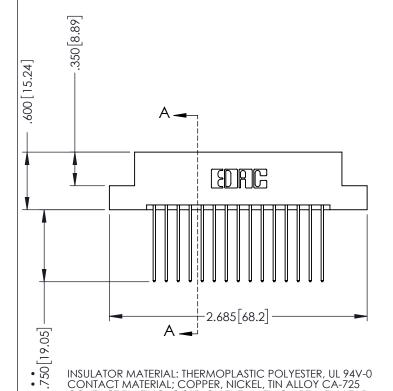

## **Contact Code 555**

## **Contact Code 556**

INSULATOR MATERIAL: THERMOPLASTIC POLYESTER, UL 94V-0 CONTACT MATERIAL; COPPER, NICKEL, TIN ALLOY CA-725 CONTACT PLATING: GOLD ON THE MATING AREA, TIN-LEAD

ON THE CONTACT TAILS, NICKEL UNDERPLATE