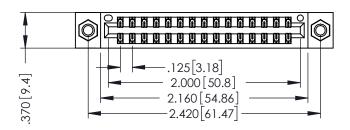

THIS IS A C.A.D. GENERATED DRAWING DO NOT MAKE MANUAL REVISIONS TO MASTER.

ISSUE NUMBER

ORIGINAL

1

CONTACT PLATING: GOLD ON THE MATING AREA, TIN-LEAD

ON THE CONTACT TAILS, NICKEL UNDERPLATE

346/396 SERIES CARD EDGE CONNECTOR PART NUMBER: 346-030-541-207

.330 [8.38] Slot Depth .160 [4.06] Point of Contact

346-ENG-MASTER

ISSUE NUMBER ORIGINAL 1