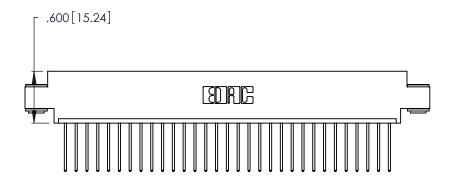

Contact Dimensions: 540-Wire Wrap .025 Sq. (0.64 Sq.) - Tail LG. =.560 (14.22) .125 (3.18) Contact Spacing x .250 (6.35) Row Spacing

.370 [9.4]

-4.420[112.27]-4.160[105.66] -4.000[101.6] -

THIS IS A C.A.D. GENERATED DRAWING DO NOT MAKE MANUAL REVISIONS TO MASTER.

ORIGINAL

1

Card Slot Accepts .054 [1.37] to .070 [1.78] Thick P.C. Board .330 [8.38] Card Slot .160 [4.07] Point of Contact

- INSULATOR MATERIAL: THERMOPLASTIC POLYESTER, UL 94V-0 CONTACT MATERIAL; COPPER, NICKEL, TIN ALLOY CA-725
- CONTACT PLATING: GOLD ON THE MATING AREA, TIN-LEAD ON THE CONTACT TAILS, NICKEL UNDERPLATE

346/396 SERIES CARD EDGE CONNECTOR PART NUMBER: 346-031-540-603

YOUR CONNECTION TO QUALITY & SERVICE

**EDAC INC** TORONTO, ONTARIO CANADA

THESE DRAWINGS AND SPECIFICATIONS ARE THE PROPERTY OF EDAC INC.,AND SHALL NOT BE REPRODUCED, OR COPIED OR USED AS THE BASIS FOR THE MANUFACTURE OR SALE OF APPARATUS WITHOUT WRITTEN PERMISSION.