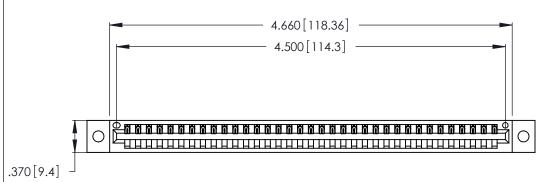

<u>Contact Dimensions:</u>
526-P.C. Tail .018 Sq. (0.46 Sq.) - Tail LG. =.350 (8.89)
.125 (3.18) Contact Spacing x .250 (6.35) Row Spacing

THIS IS A C.A.D. GENERATED DRAWING DO NOT MAKE MANUAL REVISIONS TO MASTER.

.600 [15.24] 

- INSULATOR MATERIAL: THERMOPLASTIC POLYESTER, UL 94V-0 CONTACT MATERIAL; COPPER, NICKEL, TIN ALLOY CA-725
- CONTACT PLATING: GOLD ON THE MATING AREA, TIN-LEAD ON THE CONTACT TAILS, NICKEL UNDERPLATE

346/396 SERIES CARD EDGE CONNECTOR PART NUMBER: 346-035-526-602

**EDAC INC** TORONTO, ONTARIO CANADA

THESE DRAWINGS AND SPECIFICATIONS ARE THE PROPERTY OF EDAC INC.,AND SHALL NOT BE REPRODUCED, OR COPIED OR USED AS THE BASIS FOR THE MANUFACTURE OR SALE OF APPARATUS WITHOUT WRITTEN PERMISSION.