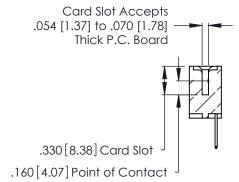

THIS IS A C.A.D. GENERATED DRAWING DO NOT MAKE MANUAL REVISIONS TO MASTER.

ISSUE NUMBER

ORIGINAL

1

**Contact Code 555** 

Contact Code 556

**Contact Code 558** 

**Contact Code 559** 

Contact Code 560

INSULATOR MATERIAL: THERMOPLASTIC POLYESTER, UL 94V-0 CONTACT MATERIAL; COPPER, NICKEL, TIN ALLOY CA-725 CONTACT PLATING: GOLD ON THE MATING AREA, TIN-LEAD

ON THE CONTACT TAILS, NICKEL UNDERPLATE

346/396 SERIES CARD EDGE CONNECTOR CONTACT CODE 555,556,558,559,560 DIMENSIONS

YOUR CONNECTION TO QUALITY & SERVICE

**EDAC INC** TORONTO, ONTARIO CANADA

THESE DRAWINGS AND SPECIFICATIONS ARE THE PROPERTY OF EDAC INC.,AND SHALL NOT BE REPRODUCED, OR COPIED OR USED AS THE BASIS FOR THE MANUFACTURE OR SALE OF APPARATUS WITHOUT WRITTEN PERMISSION.