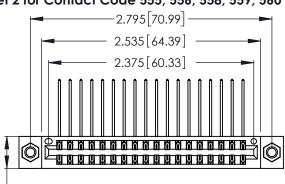

THIS IS A C.A.D. GENERATED DRAWING DO NOT MAKE MANUAL REVISIONS TO MASTER.

ISSUE NUMBER

ORIGINAL

1

**Contact Code 555** 

Contact Code 556

**Contact Code 558** 

**Contact Code 559** 

**Contact Code 560** 

INSULATOR MATERIAL: THERMOPLASTIC POLYESTER, UL 94V-0 CONTACT MATERIAL; COPPER, NICKEL, TIN ALLOY CA-725 CONTACT PLATING: GOLD ON THE MATING AREA, TIN-LEAD

ON THE CONTACT TAILS, NICKEL UNDERPLATE

346/396 SERIES CARD EDGE CONNECTOR CONTACT CODE 555,556,558,559,560 DIMENSIONS

YOUR CONNECTION TO QUALITY & SERVICE

**EDAC INC** TORONTO, ONTARIO CANADA

THESE DRAWINGS AND SPECIFICATIONS ARE THE PROPERTY OF EDAC INC.,AND SHALL NOT BE REPRODUCED, OR COPIED OR USED AS THE BASIS FOR THE MANUFACTURE OR SALE OF APPARATUS WITHOUT WRITTEN PERMISSION.