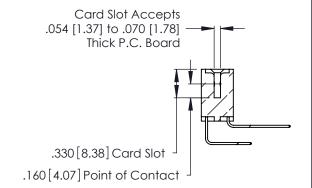

Contact Dimensions:
558-90 Degree Bend (Code 541 Contacts)
See Sheet 2 for Contact Code 555, 556, 558, 559, 560 Dimensions

.370 [9.4]

- INSULATOR MATERIAL: THERMOPLASTIC POLYESTER, UL 94V-0 CONTACT MATERIAL; COPPER, NICKEL, TIN ALLOY CA-725
- CONTACT PLATING: GOLD ON THE MATING AREA, TIN-LEAD ON THE CONTACT TAILS, NICKEL UNDERPLATE