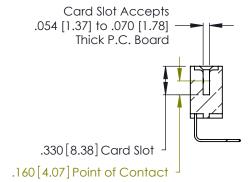

Contact Code 560

INSULATOR MATERIAL: THERMOPLASTIC POLYESTER, UL 94V-0 CONTACT MATERIAL; COPPER, NICKEL, TIN ALLOY CA-725 CONTACT PLATING: GOLD ON THE MATING AREA, TIN-LEAD

ON THE CONTACT TAILS, NICKEL UNDERPLATE

346/396 SERIES CARD EDGE CONNECTOR CONTACT CODE 555,556,558,559,560 DIMENSIONS

YOUR CONNECTION TO QUALITY & SERVICE

**EDAC INC** TORONTO, ONTARIO CANADA

THESE DRAWINGS AND SPECIFICATIONS ARE THE PROPERTY OF EDAC INC.,AND SHALL NOT BE REPRODUCED, OR COPIED OR USED AS THE BASIS FOR THE MANUFACTURE OR SALE OF APPARATUS WITHOUT WRITTEN PERMISSION.