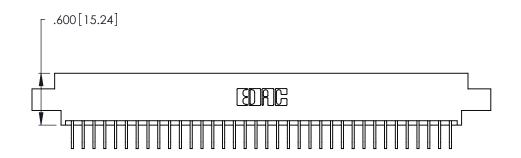

| 346/396 SERIES CARD EDGE CONNECTOR |
|------------------------------------|
| PART NUMBER: 346-036-558-604       |

**EDAC INC** TORONTO, ONTARIO CANADA

THESE DRAWINGS AND SPECIFICATIONS ARE THE PROPERTY OF EDAC INC.,AND SHALL NOT BE REPRODUCED, OR COPIED OR USED AS THE BASIS FOR THE MANUFACTURE OR SALE OF APPARATUS WITHOUT WRITTEN PERMISSION.

Contact Dimensions:
558-90 Degree Bend (Code 541 Contacts)
See Sheet 2 for Contact Code 555, 556, 558, 559, 560 Dimensions -5.045[128.14]-4.785[121.54] -4.625[117.48] —

THIS IS A C.A.D. GENERATED DRAWING DO NOT MAKE MANUAL REVISIONS TO MASTER.