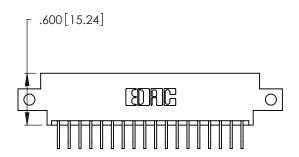

.370 [9.4]

Contact Dimensions:
558-90 Degree Bend (Code 541 Contacts)
See Sheet 2 for Contact Code 555, 556, 558, 559, 560 Dimensions

2.535[64.39] -2.375 [60.33] -

- INSULATOR MATERIAL: THERMOPLASTIC POLYESTER, UL 94V-0 CONTACT MATERIAL; COPPER, NICKEL, TIN ALLOY CA-725
- CONTACT PLATING: GOLD ON THE MATING AREA, TIN-LEAD ON THE CONTACT TAILS, NICKEL UNDERPLATE

THIS IS A C.A.D. GENERATED DRAWING DO NOT MAKE MANUAL REVISIONS TO MASTER.

346/396 SERIES CARD EDGE CONNECTOR PART NUMBER: 346-036-558-812

**EDAC INC** TORONTO, ONTARIO CANADA

THESE DRAWINGS AND SPECIFICATIONS ARE THE PROPERTY OF EDAC INC., AND SHALL NOT BE REPRODUCED, OR COPIED OR USED AS THE BASIS FOR THE MANUFACTURE OR SALE OF APPARATUS WITHOUT WRITTEN PERMISSION.