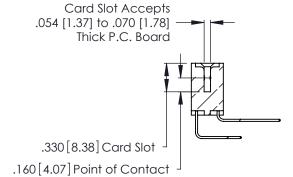

THIS IS A C.A.D. GENERATED DRAWING DO NOT MAKE MANUAL REVISIONS TO MASTER.

ISSUE NUMBER

ORIGINAL

1

**Contact Code 555** 

Contact Code 556

**Contact Code 558** 

**Contact Code 559** 

Contact Code 560

INSULATOR MATERIAL: THERMOPLASTIC POLYESTER, UL 94V-0 CONTACT MATERIAL; COPPER, NICKEL, TIN ALLOY CA-725 CONTACT PLATING: GOLD ON THE MATING AREA, TIN-LEAD

ON THE CONTACT TAILS, NICKEL UNDERPLATE

346/396 SERIES CARD EDGE CONNECTOR CONTACT CODE 555,556,558,559,560 DIMENSIONS

YOUR CONNECTION TO QUALITY & SERVICE

**EDAC INC** TORONTO, ONTARIO CANADA

THESE DRAWINGS AND SPECIFICATIONS ARE THE PROPERTY OF EDAC INC.,AND SHALL NOT BE REPRODUCED, OR COPIED OR USED AS THE BASIS FOR THE MANUFACTURE OR SALE OF APPARATUS WITHOUT WRITTEN PERMISSION.