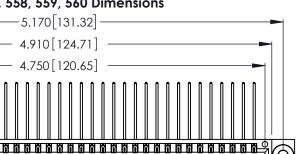

THIS IS A C.A.D. GENERATED DRAWING DO NOT MAKE MANUAL REVISIONS TO MASTER.

ISSUE NUMBER

ORIGINAL

1

**Contact Code 555** 

Contact Code 556

**Contact Code 558** 

**Contact Code 559** 

**Contact Code 560** 

INSULATOR MATERIAL: THERMOPLASTIC POLYESTER, UL 94V-0 CONTACT MATERIAL; COPPER, NICKEL, TIN ALLOY CA-725 CONTACT PLATING: GOLD ON THE MATING AREA, TIN-LEAD

ON THE CONTACT TAILS, NICKEL UNDERPLATE

346/396 SERIES CARD EDGE CONNECTOR CONTACT CODE 555,556,558,559,560 DIMENSIONS

YOUR CONNECTION TO QUALITY & SERVICE

**EDAC INC** TORONTO, ONTARIO CANADA

THESE DRAWINGS AND SPECIFICATIONS ARE THE PROPERTY OF EDAC INC.,AND SHALL NOT BE REPRODUCED, OR COPIED OR USED AS THE BASIS FOR THE MANUFACTURE OR SALE OF APPARATUS WITHOUT WRITTEN PERMISSION.