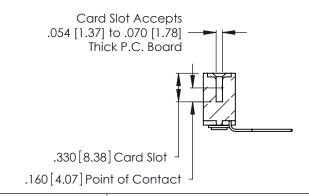

Contact Dimensions:
559-90 Degree Bend (Code 541 Contacts)
See Sheet 2 for Contact Code 555, 556, 558, 559, 560 Dimensions

.370 [9.4]

THIS IS A C.A.D. GENERATED DRAWING DO NOT MAKE MANUAL REVISIONS TO MASTER.

INSULATOR MATERIAL: THERMOPLASTIC POLYESTER, UL 94V-0 CONTACT MATERIAL; COPPER, NICKEL, TIN ALLOY CA-725

CONTACT PLATING: GOLD ON THE MATING AREA, TIN-LEAD ON THE CONTACT TAILS, NICKEL UNDERPLATE

346/396 SERIES CARD EDGE CONNECTOR PART NUMBER: 346-037-559-103