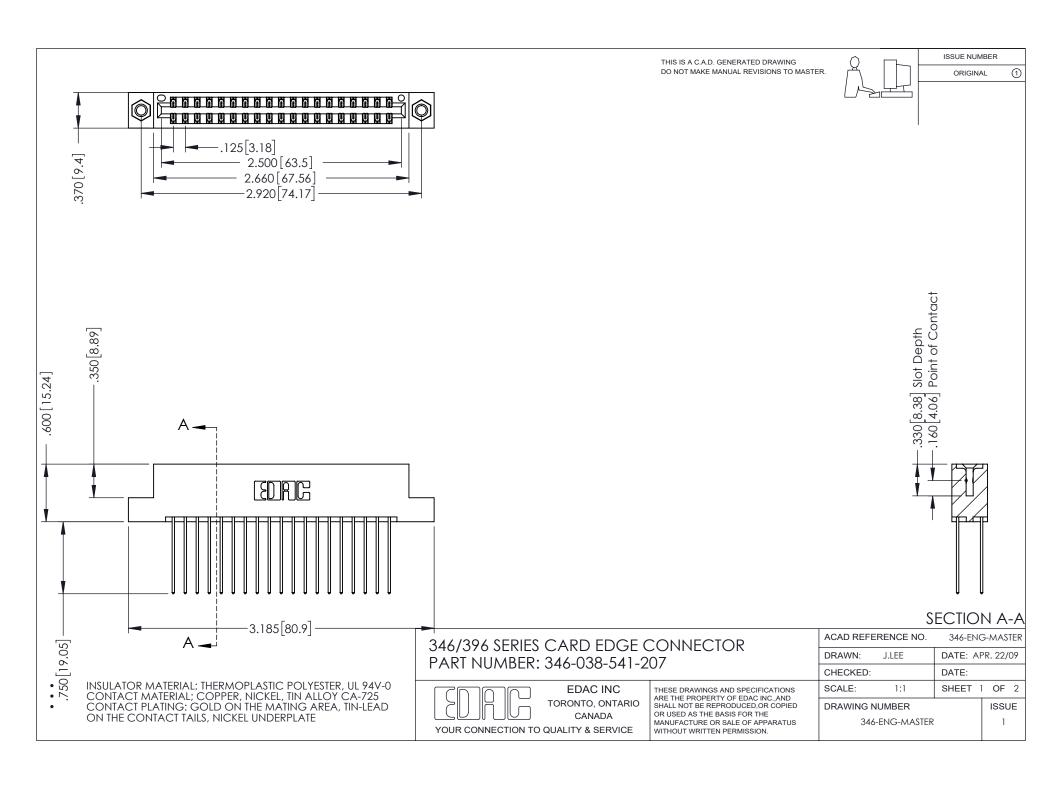

## **Contact Code 556**

INSULATOR MATERIAL: THERMOPLASTIC POLYESTER, UL 94V-0 CONTACT MATERIAL; COPPER, NICKEL, TIN ALLOY CA-725 CONTACT PLATING: GOLD ON THE MATING AREA, TIN-LEAD

ON THE CONTACT TAILS, NICKEL UNDERPLATE

## 346/396 SERIES CARD EDGE CONNECTOR CONTACT CODE 555,556,558,559,560 DIMENSIONS

YOUR CONNECTION TO QUALITY & SERVICE

**EDAC INC** TORONTO, ONTARIO CANADA

THESE DRAWINGS AND SPECIFICATIONS ARE THE PROPERTY OF EDAC INC.,AND SHALL NOT BE REPRODUCED, OR COPIED OR USED AS THE BASIS FOR THE MANUFACTURE OR SALE OF APPARATUS WITHOUT WRITTEN PERMISSION.