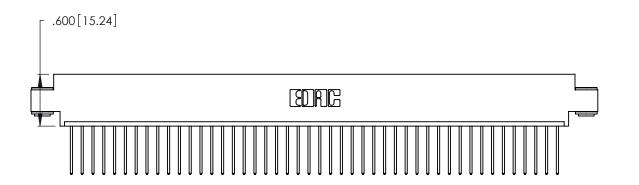

346/396 SERIES CARD EDGE CONNECTOR PART NUMBER: 346-046-540-603

YOUR CONNECTION TO QUALITY & SERVICE

**EDAC INC** TORONTO, ONTARIO CANADA

THESE DRAWINGS AND SPECIFICATIONS ARE THE PROPERTY OF EDAC INC.,AND SHALL NOT BE REPRODUCED, OR COPIED OR USED AS THE BASIS FOR THE MANUFACTURE OR SALE OF APPARATUS WITHOUT WRITTEN PERMISSION.

| ACAD REFERENCE NO. |       | 346-ENG-MASTER   |       |
|--------------------|-------|------------------|-------|
| DRAWN:             | J.LEE | DATE: APR. 22/09 |       |
| CHECKED:           |       | DATE:            |       |
| SCALE:             | N.T.S | SHEET            | OF 2  |
| DRAWING NUMBER     |       |                  | ISSUE |
| 346                |       | 1                |       |