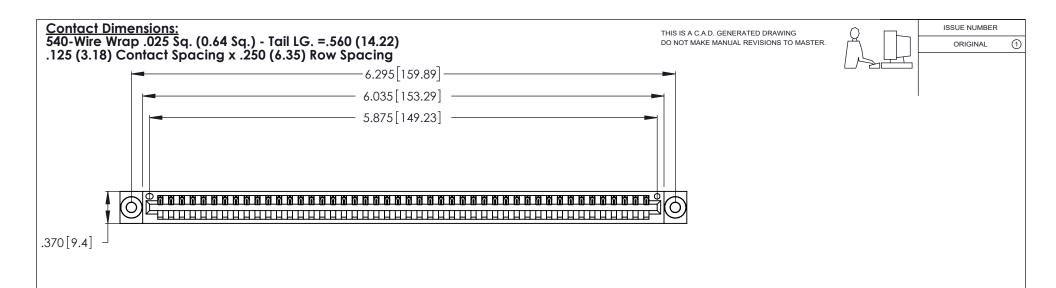

346/396 SERIES CARD EDGE CONNECTOR PART NUMBER: 346-046-540-603

YOUR CONNECTION TO QUALITY & SERVICE

**EDAC INC** TORONTO, ONTARIO CANADA

THESE DRAWINGS AND SPECIFICATIONS ARE THE PROPERTY OF EDAC INC.,AND SHALL NOT BE REPRODUCED, OR COPIED OR USED AS THE BASIS FOR THE MANUFACTURE OR SALE OF APPARATUS WITHOUT WRITTEN PERMISSION.

| ACAD REFERENCE NO. |       | 346-ENG-MASTER   |       |
|--------------------|-------|------------------|-------|
| DRAWN:             | J.LEE | DATE: APR. 22/09 |       |
| CHECKED:           |       | DATE:            |       |
| SCALE:             | N.T.S | SHEET            | OF 2  |
| DRAWING NUMBER     |       |                  | ISSUE |
| 346                |       | 1                |       |

THIS IS A C.A.D. GENERATED DRAWING DO NOT MAKE MANUAL REVISIONS TO MASTER.

ISSUE NUMBER

ORIGINAL

1

**Contact Code 555** 

Contact Code 556

**Contact Code 558** 

**Contact Code 559** 