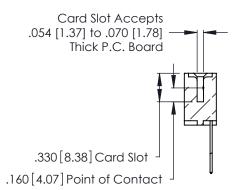

THIS IS A C.A.D. GENERATED DRAWING DO NOT MAKE MANUAL REVISIONS TO MASTER.

ISSUE NUMBER

ORIGINAL

1

**Contact Code 555** 

Contact Code 556

**Contact Code 558** 

**Contact Code 559** 

**Contact Code 560** 

INSULATOR MATERIAL: THERMOPLASTIC POLYESTER, UL 94V-0 CONTACT MATERIAL; COPPER, NICKEL, TIN ALLOY CA-725 CONTACT PLATING: GOLD ON THE MATING AREA, TIN-LEAD

ON THE CONTACT TAILS, NICKEL UNDERPLATE

346/396 SERIES CARD EDGE CONNECTOR CONTACT CODE 555,556,558,559,560 DIMENSIONS

YOUR CONNECTION TO QUALITY & SERVICE

**EDAC INC** TORONTO, ONTARIO CANADA

THESE DRAWINGS AND SPECIFICATIONS ARE THE PROPERTY OF EDAC INC.,AND SHALL NOT BE REPRODUCED, OR COPIED OR USED AS THE BASIS FOR THE MANUFACTURE OR SALE OF APPARATUS WITHOUT WRITTEN PERMISSION.