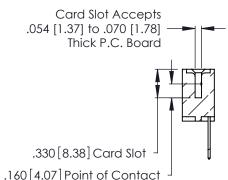

ISSUE NUMBER

ORIGINAL

1

**Contact Code 555** 

Contact Code 556

**Contact Code 558** 

**Contact Code 559** 

**Contact Code 560** 

INSULATOR MATERIAL: THERMOPLASTIC POLYESTER, UL 94V-0 CONTACT MATERIAL; COPPER, NICKEL, TIN ALLOY CA-725 CONTACT PLATING: GOLD ON THE MATING AREA, TIN-LEAD

ON THE CONTACT TAILS, NICKEL UNDERPLATE

346/396 SERIES CARD EDGE CONNECTOR CONTACT CODE 555,556,558,559,560 DIMENSIONS