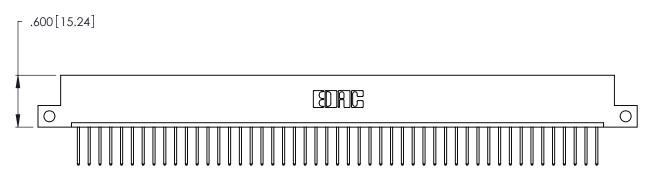

<u>Contact Dimensions:</u>
522-P.C. Tail .025 Sq. (0.64 Sq.) - Tail LG. =.440 (11.18)
.125 (3.18) Contact Spacing x .250 (6.35) Row Spacing

.370 [9.4]

THIS IS A C.A.D. GENERATED DRAWING DO NOT MAKE MANUAL REVISIONS TO MASTER.

INSULATOR MATERIAL: THERMOPLASTIC POLYESTER, UL 94V-0 CONTACT MATERIAL; COPPER, NICKEL, TIN\_ALLOY CA-725 CONTACT PLATING: GOLD ON THE MATING AREA, TIN-LEAD ON THE CONTACT TAILS, NICKEL UNDERPLATE

THIS IS A C.A.D. GENERATED DRAWING DO NOT MAKE MANUAL REVISIONS TO MASTER.