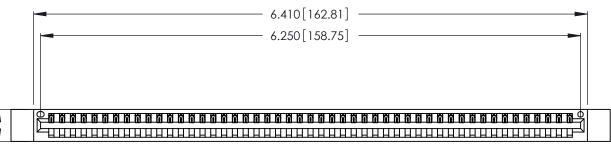

ISSUE NUMBER

ORIGINAL

1

346/396 SERIES CARD EDGE CONNECTOR PART NUMBER: 346-049-522-112

**EDAC INC** TORONTO, ONTARIO CANADA YOUR CONNECTION TO QUALITY & SERVICE

THESE DRAWINGS AND SPECIFICATIONS ARE THE PROPERTY OF EDAC INC., AND SHALL NOT BE REPRODUCED, OR COPIED OR USED AS THE BASIS FOR THE MANUFACTURE OR SALE OF APPARATUS WITHOUT WRITTEN PERMISSION.

| ACAD REFERENCE NO. |       | 346-ENG-MASTER   |      |
|--------------------|-------|------------------|------|
| DRAWN: J.LE        | E     | DATE: APR. 22/09 |      |
| CHECKED:           |       | DATE:            |      |
| SCALE:             | V.T.S | SHEET            | OF 2 |
| DRAWING NUMBER     |       | ISSUE            |      |
| 346-ENG-MASTER     |       |                  | 1    |