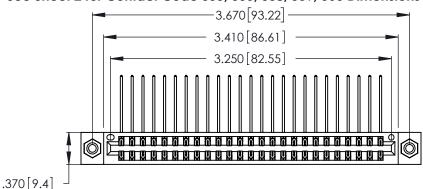

Contact Dimensions:
558-90 Degree Bend (Code 541 Contacts)
See Sheet 2 for Contact Code 555, 556, 558, 559, 560 Dimensions

Card Slot Accepts .054 [1.37] to .070 [1.78] Thick P.C. Board

.330 [8.38] Card Slot .160 [4.07] Point of Contact

INSULATOR MATERIAL: THERMOPLASTIC POLYESTER, UL 94V-0 CONTACT MATERIAL; COPPER, NICKEL, TIN ALLOY CA-725

CONTACT PLATING: GOLD ON THE MATING AREA, TIN-LEAD ON THE CONTACT TAILS, NICKEL UNDERPLATE

346/396 SERIES CARD EDGE CONNECTOR PART NUMBER: 346-050-558-208