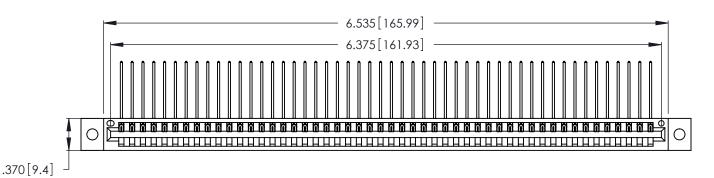

Contact Dimensions:
559-90 Degree Bend (Code 541 Contacts)
See Sheet 2 for Contact Code 555, 556, 558, 559, 560 Dimensions

THIS IS A C.A.D. GENERATED DRAWING DO NOT MAKE MANUAL REVISIONS TO MASTER.

ISSUE NUMBER

ORIGINAL

1

Card Slot Accepts .054 [1.37] to .070 [1.78] Thick P.C. Board .330 [8.38] Card Slot .160 [4.07] Point of Contact

INSULATOR MATERIAL: THERMOPLASTIC POLYESTER, UL 94V-0 CONTACT MATERIAL; COPPER, NICKEL, TIN ALLOY CA-725

CONTACT PLATING: GOLD ON THE MATING AREA, TIN-LEAD ON THE CONTACT TAILS, NICKEL UNDERPLATE

346/396 SERIES CARD EDGE CONNECTOR PART NUMBER: 346-050-559-602

YOUR CONNECTION TO QUALITY & SERVICE

**EDAC INC** TORONTO, ONTARIO CANADA