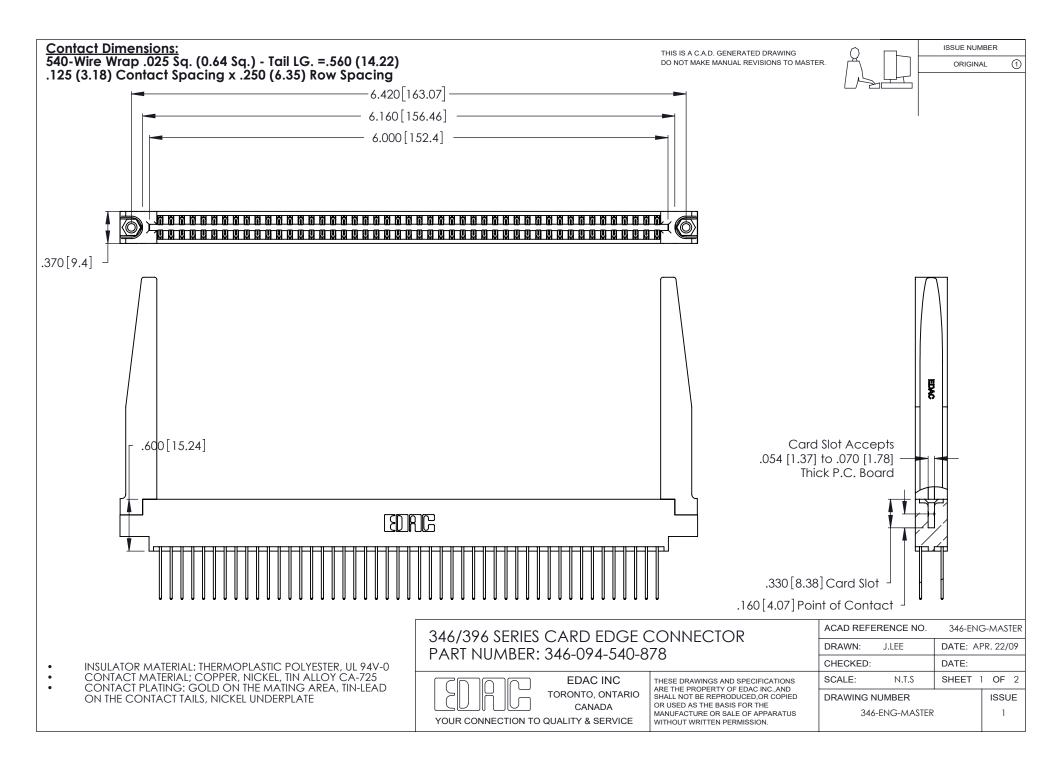

THIS IS A C.A.D. GENERATED DRAWING DO NOT MAKE MANUAL REVISIONS TO MASTER.

ISSUE NUMBER

ORIGINAL

1

**Contact Code 555** 

Contact Code 556

**Contact Code 558** 

**Contact Code 559** 

Contact Code 560

INSULATOR MATERIAL: THERMOPLASTIC POLYESTER, UL 94V-0 CONTACT MATERIAL; COPPER, NICKEL, TIN ALLOY CA-725 CONTACT PLATING: GOLD ON THE MATING AREA, TIN-LEAD

ON THE CONTACT TAILS, NICKEL UNDERPLATE

346/396 SERIES CARD EDGE CONNECTOR CONTACT CODE 555,556,558,559,560 DIMENSIONS

YOUR CONNECTION TO QUALITY & SERVICE

**EDAC INC** TORONTO, ONTARIO CANADA

THESE DRAWINGS AND SPECIFICATIONS ARE THE PROPERTY OF EDAC INC.,AND SHALL NOT BE REPRODUCED, OR COPIED OR USED AS THE BASIS FOR THE MANUFACTURE OR SALE OF APPARATUS WITHOUT WRITTEN PERMISSION.