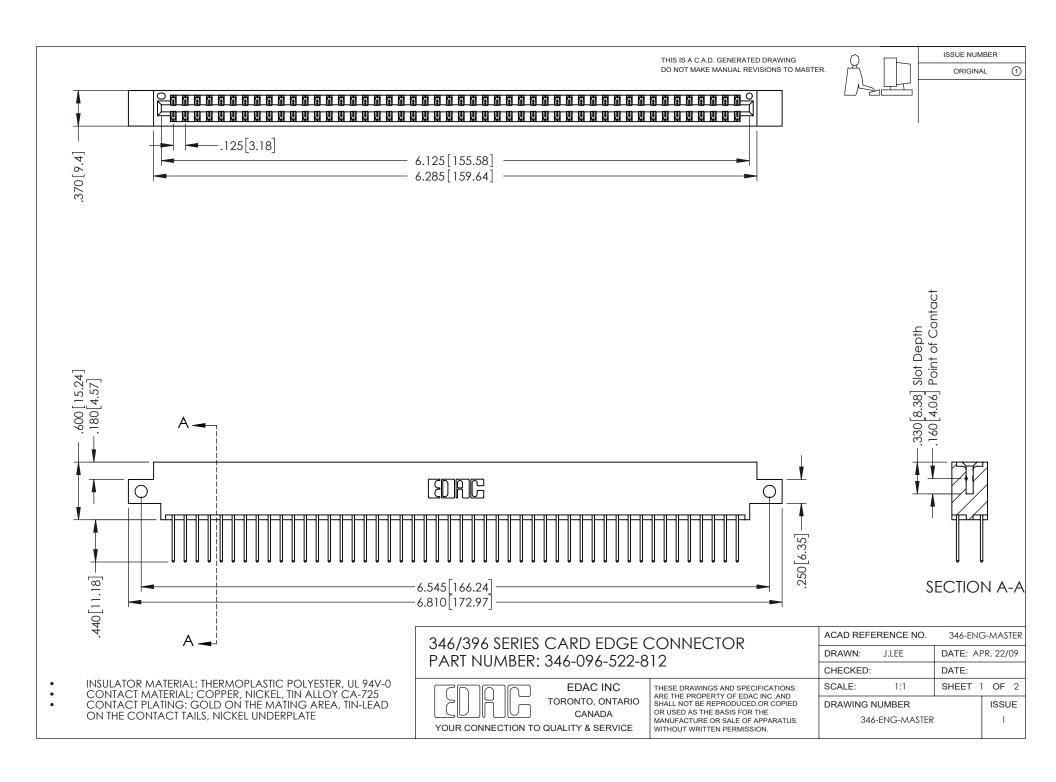

## **Contact Code 556**

INSULATOR MATERIAL: THERMOPLASTIC POLYESTER, UL 94V-0 CONTACT MATERIAL; COPPER, NICKEL, TIN ALLOY CA-725 CONTACT PLATING: GOLD ON THE MATING AREA, TIN-LEAD

ON THE CONTACT TAILS, NICKEL UNDERPLATE

## 346/396 SERIES CARD EDGE CONNECTOR CONTACT CODE 555,556,558,559,560 DIMENSIONS

YOUR CONNECTION TO QUALITY & SERVICE

**EDAC INC** TORONTO, ONTARIO CANADA

THESE DRAWINGS AND SPECIFICATIONS ARE THE PROPERTY OF EDAC INC.,AND SHALL NOT BE REPRODUCED, OR COPIED OR USED AS THE BASIS FOR THE MANUFACTURE OR SALE OF APPARATUS WITHOUT WRITTEN PERMISSION.