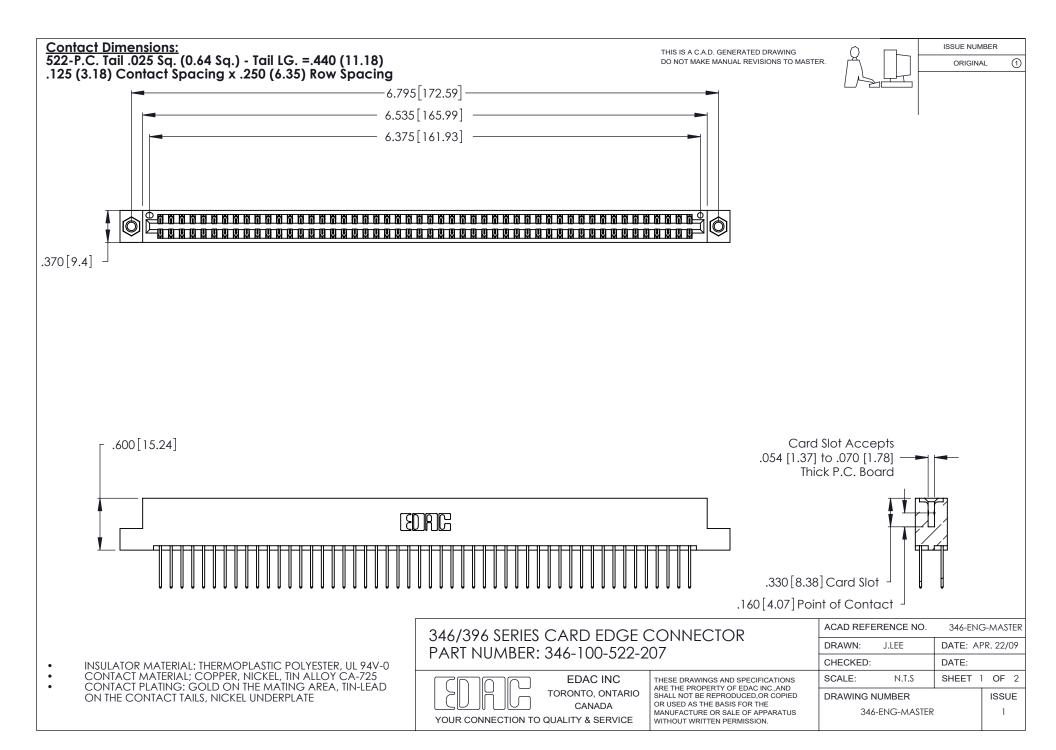

THIS IS A C.A.D. GENERATED DRAWING DO NOT MAKE MANUAL REVISIONS TO MASTER.

ISSUE NUMBER

ORIGINAL

1

**Contact Code 555** 

Contact Code 556

**Contact Code 558** 

**Contact Code 559** 

Contact Code 560

INSULATOR MATERIAL: THERMOPLASTIC POLYESTER, UL 94V-0 CONTACT MATERIAL; COPPER, NICKEL, TIN ALLOY CA-725 CONTACT PLATING: GOLD ON THE MATING AREA, TIN-LEAD

ON THE CONTACT TAILS, NICKEL UNDERPLATE

346/396 SERIES CARD EDGE CONNECTOR CONTACT CODE 555,556,558,559,560 DIMENSIONS

YOUR CONNECTION TO QUALITY & SERVICE

**EDAC INC** TORONTO, ONTARIO CANADA

THESE DRAWINGS AND SPECIFICATIONS ARE THE PROPERTY OF EDAC INC.,AND SHALL NOT BE REPRODUCED, OR COPIED OR USED AS THE BASIS FOR THE MANUFACTURE OR SALE OF APPARATUS WITHOUT WRITTEN PERMISSION.