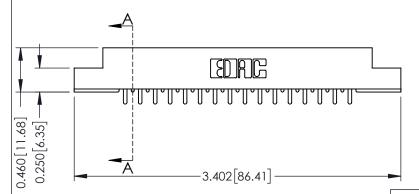

**Mounting Option** 

108-#4-40 Unified Threaded Inserts

**Contact Detail** 

521-P.C. Tail .037x.015(0.94x0.38) - Tail LG.=.125(3.18) .156 [3.96] Contact Spacing with Single Centreline Row

THIS IS A C.A.D. GENERATED DRAWING DO NOT MAKE MANUAL REVISIONS TO MASTER.