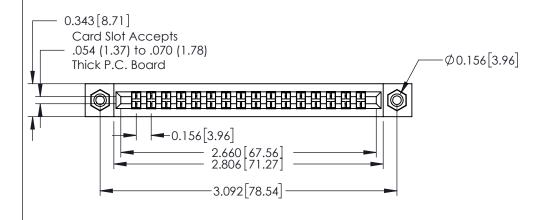

**Mounting Option** 

108-#4-40 Unified Threaded Inserts

**Contact Detail** 

521-P.C. Tail .037x.015(0.94x0.38) - Tail LG.=.125(3.18) .156 [3.96] Contact Spacing with Single Centreline Row

THIS IS A C.A.D. GENERATED DRAWING DO NOT MAKE MANUAL REVISIONS TO MASTER.

ISSUE NUMBER

ORIGINAL

306 ENG MASTER

DATE: SEPT. 14/09

306 / 316 / 356 Card Edge Connector Part Number: 356-016-521-108

YOUR CONNECTION TO QUALITY & SERVICE

**EDAC INC** TORONTO, ONTARIO CANADA

THESE DRAWINGS AND SPECIFICATIONS ARE THE PROPERTY OF EDAC INC.,AND SHALL NOT BE REPRODUCED, OR COPIED OR USED AS THE BASIS FOR THE MANUFACTURE OR SALE OF APPARATUS WITHOUT WRITTEN PERMISSION.