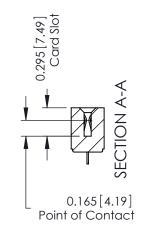

**Mounting Option** 

108-#4-40 Unified Threaded Inserts

**Contact Detail** 

521-P.C. Tail .037x.015(0.94x0.38) - Tail LG.=.125(3.18) .156 [3.96] Contact Spacing with Single Centreline Row

THIS IS A C.A.D. GENERATED DRAWING DO NOT MAKE MANUAL REVISIONS TO MASTER.