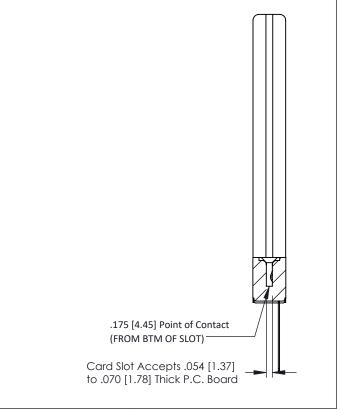

Mounting Option
.468 (11.89) Offset Card Guides

**Contact Detail** 

Wire Wrap .046x.013(1.17x0.33) - Tail LG=.708(17.98) .156 [3.96] Contact Spacing x .200 [5.08] Row Spacing

THIS IS A C.A.D. GENERATED DRAWING DO NOT MAKE MANUAL REVISIONS TO MAS

ISSUE NUMBE

SECTION A-A

ORIGINAL

**See Accompanying Pages for:** 

- Contact Bend Details
- Mounting Options

| 307 / 357 Card Edge Connector<br>Part Number: 357-007-545-158 |                                                                                                                                                                                                 | ACAD REFERENCE NO. 307 ENG MASTER |             |          |          |
|---------------------------------------------------------------|-------------------------------------------------------------------------------------------------------------------------------------------------------------------------------------------------|-----------------------------------|-------------|----------|----------|
|                                                               |                                                                                                                                                                                                 | DRAWN:                            | J.LEE       | DATE: AU | G. 11/09 |
|                                                               |                                                                                                                                                                                                 | CHECKED:                          |             | DATE:    |          |
| EDAC INC                                                      | THESE DRAWINGS AND SPECIFICATIONS ARE THE PROPERTY OF EDAC INC.,AND SHALL NOT BE REPRODUCED,OR COPIED OR USED AS THE BASIS FOR THE MANUFACTURE OR SALE OF APPARATUS WITHOUT WRITTEN PERMISSION. | SCALE:                            | NTS         | SHEET    | 1 OF 3   |
| TORONTO, ONTARIO                                              |                                                                                                                                                                                                 | DRAWING                           | NUMBER      |          | ISSUE    |
| YOUR CONNECTION TO QUALITY & SERVICE                          |                                                                                                                                                                                                 | 30                                | 07 Assembly |          | 1        |