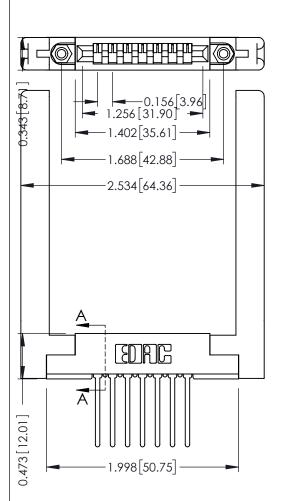

Mounting Option
.468 (11.89) Offset Card Guides

**Contact Detail** 

Wire Wrap .046x.013(1.17x0.33) - Tail LG=.708(17.98) .156 [3.96] Contact Spacing x .200 [5.08] Row Spacing

THIS IS A C.A.D. GENERATED DRAWING DO NOT MAKE MANUAL REVISIONS TO MAS

ISSUE NUMBE

SECTION A-A

ORIGINAL

**See Accompanying Pages for:** 

- Contact Bend Details
- Mounting Options

| 307 / 357 Card Edge Connector<br>Part Number: 357-007-545-158 |                                                                                                                                                                                                 | ACAD REFERENCE NO. 307 ENG MASTER |             |          |          |
|---------------------------------------------------------------|-------------------------------------------------------------------------------------------------------------------------------------------------------------------------------------------------|-----------------------------------|-------------|----------|----------|
|                                                               |                                                                                                                                                                                                 | DRAWN:                            | J.LEE       | DATE: AU | G. 11/09 |
|                                                               |                                                                                                                                                                                                 | CHECKED:                          |             | DATE:    |          |
| EDAC INC                                                      | THESE DRAWINGS AND SPECIFICATIONS ARE THE PROPERTY OF EDAC INC.,AND SHALL NOT BE REPRODUCED,OR COPIED OR USED AS THE BASIS FOR THE MANUFACTURE OR SALE OF APPARATUS WITHOUT WRITTEN PERMISSION. | SCALE:                            | NTS         | SHEET    | 1 OF 3   |
| TORONTO, ONTARIO                                              |                                                                                                                                                                                                 | DRAWING                           | NUMBER      |          | ISSUE    |
| YOUR CONNECTION TO QUALITY & SERVICE                          |                                                                                                                                                                                                 | 30                                | 07 Assembly |          | 1        |