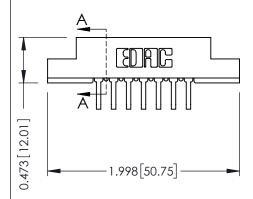

Mounting Option
M3-0.5 Metric Threaded Inserts

**Contact Detail** 

90 Degree Bend (Code 422 and 440 Contacts) .156 [3.96] Contact Spacing x .200 [5.08] Row Spacing THIS IS A C.A.D. GENERATED DRAWING
DO NOT MAKE MANUAL REVISIONS TO MAS

## **See Accompanying Pages for:**

- Contact Bend Details
- Mounting Options

SECTION A-A

307 ENG MASTER
DATE: AUG. 11/09

SHEET 1 OF 3

| 307 / 357 Card Edge Connector<br>Part Number: 357-014-458-207 |                                                                                                                                                                                                 | ACAD REFERENCE NO. |             |
|---------------------------------------------------------------|-------------------------------------------------------------------------------------------------------------------------------------------------------------------------------------------------|--------------------|-------------|
|                                                               |                                                                                                                                                                                                 | DRAWN:             | J.LEE       |
|                                                               |                                                                                                                                                                                                 | CHECKED            | ):          |
| TORONTO, ONTARIO CANADA                                       | THESE DRAWINGS AND SPECIFICATIONS ARE THE PROPERTY OF EDAC INC.,AND SHALL NOT BE REPRODUCED,OR COPIED OR USED AS THE BASIS FOR THE MANUFACTURE OR SALE OF APPARATUS WITHOUT WRITTEN PERMISSION. | SCALE:             | NTS         |
|                                                               |                                                                                                                                                                                                 | DRAWING            | NUMBER      |
|                                                               |                                                                                                                                                                                                 | 3                  | 07 Assembly |