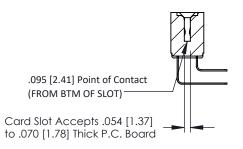

## **See Accompanying Pages for:**

- Contact Bend Details
- Mounting Options

SECTION A-A

307 ENG MASTER
DATE: AUG. 11/09

SHEET 1 OF 3

| 307 / 357 Card Edge Connector<br>Part Number: 357-014-458-207 |                                                                                                                                                                                                 | ACAD REFERENCE NO. |             |
|---------------------------------------------------------------|-------------------------------------------------------------------------------------------------------------------------------------------------------------------------------------------------|--------------------|-------------|
|                                                               |                                                                                                                                                                                                 | DRAWN:             | J.LEE       |
|                                                               |                                                                                                                                                                                                 | CHECKED            | ):          |
| TORONTO, ONTARIO CANADA                                       | THESE DRAWINGS AND SPECIFICATIONS ARE THE PROPERTY OF EDAC INC.,AND SHALL NOT BE REPRODUCED,OR COPIED OR USED AS THE BASIS FOR THE MANUFACTURE OR SALE OF APPARATUS WITHOUT WRITTEN PERMISSION. | SCALE:             | NTS         |
|                                                               |                                                                                                                                                                                                 | DRAWING            | NUMBER      |
|                                                               |                                                                                                                                                                                                 | 3                  | 07 Assembly |