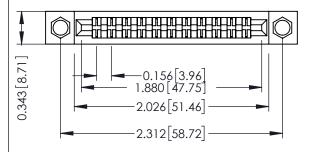

Mounting Option
.156 (3.96) Dia. Mounting Holes

**Contact Detail** 

Extender Board Bend (Code 522 Contacts)
.156 [3.96] Contact Spacing x .200 [5.08] Row Spacing

THIS IS A C.A.D. GENERATED DRAWING DO NOT MAKE MANUAL REVISIONS TO MAS

## **See Accompanying Pages for:**

- Contact Bend Details
- Mounting Options

SECTION A-A

307 / 357 Card Edge Connector
Part Number: 357-022-560-204

EDAC INC
TORONTO, ONTARIO SHALL NOT BE REPROD

EDAC INC
TORONTO, ONTARIO
CANADA
YOUR CONNECTION TO QUALITY & SERVICE