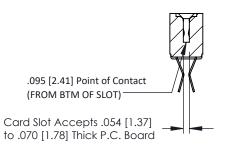

## **See Accompanying Pages for:**

- Contact Bend Details
- Mounting Options

SECTION A-A

307 / 357 Card Edge Connector
Part Number: 357-022-560-204

EDAC INC
TORONTO, ONTARIO SHALL NOT BE REPROD

EDAC INC
TORONTO, ONTARIO
CANADA
YOUR CONNECTION TO QUALITY & SERVICE