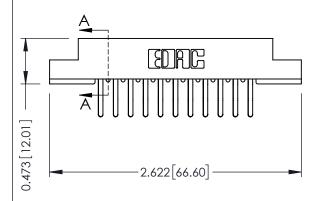

## **See Accompanying Pages for:**

- Contact Bend Details
- Mounting Options

SECTION A-A

307 / 357 Card Edge Connector
Part Number: 357-022-560-204

EDAC INC
TORONTO, ONTARIO SHALL NOT BE REPROD

EDAC INC
TORONTO, ONTARIO
CANADA
YOUR CONNECTION TO QUALITY & SERVICE