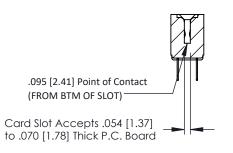

**Mounting Option Contact Detail** 

.128 (3.25) Dia. Side Mounting Holes PC Tail .023x.013(0.58x0.33) - Tail LG=.213(5.41) .156 [3.96] Contact Spacing x .200 [5.08] Row Spacing

1