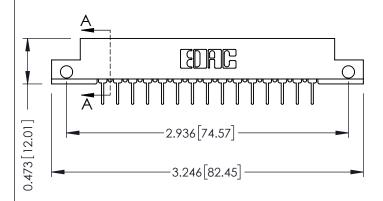

## **See Accompanying Pages for:**

- **Contact Bend Details**
- **Mounting Options**

SECTION A-A

307 ENG MASTER DATE: AUG. 11/09

SHEET 1 OF 3

| 307 / 357 Card Edge Connector<br>Part Number: 357-030-424-212   |         |                                                                                                                                                                                             | ACAD REFERENCE NO. |             |   |
|-----------------------------------------------------------------|---------|---------------------------------------------------------------------------------------------------------------------------------------------------------------------------------------------|--------------------|-------------|---|
|                                                                 |         |                                                                                                                                                                                             | DRAWN:             | J.LEE       | D |
|                                                                 |         |                                                                                                                                                                                             | CHECKED:           |             | D |
|                                                                 |         | THESE DRAWINGS AND SPECIFICATIONS ARE THE PROPERTY OF EDAC INC.,AND SHALL NOT BE REPRODUCED,OR COPIED OR USED AS THE BASIS FOR THE OR USED AS THE BASIS FOR THE WITHOUT WRITTEN PERMISSION. | SCALE:             | NTS         | S |
| TORONTO, ONTARI<br>CANADA<br>YOUR CONNECTION TO QUALITY & SERVI | ONTARIO |                                                                                                                                                                                             | DRAWING            | NUMBER      |   |
|                                                                 | SERVICE |                                                                                                                                                                                             | 3                  | 07 Assembly |   |