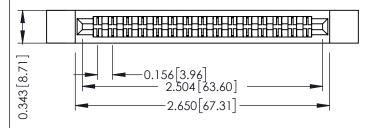

**Mounting Option Contact Detail** 

.128 (3.25) Dia. Side Mounting Holes PC Tail .023x.013(0.58x0.33) - Tail LG=.213(5.41) .156 [3.96] Contact Spacing x .200 [5.08] Row Spacing

1